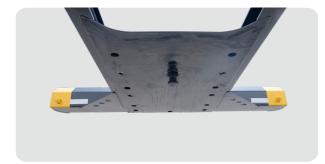

| GENERAL               |                                                                                                                                                                                                                                                                                                                                                                                                                                                                                                                                                                                                                                                                                                                                                                                                                                                                                                                                                                                                                                                                                                                                                                                                                                                                                                                                                                                                                                                                                                                                                                                                                                                                                                                                                                                                                                                                                                                                                                                                                                                                                                                                |
|-----------------------|--------------------------------------------------------------------------------------------------------------------------------------------------------------------------------------------------------------------------------------------------------------------------------------------------------------------------------------------------------------------------------------------------------------------------------------------------------------------------------------------------------------------------------------------------------------------------------------------------------------------------------------------------------------------------------------------------------------------------------------------------------------------------------------------------------------------------------------------------------------------------------------------------------------------------------------------------------------------------------------------------------------------------------------------------------------------------------------------------------------------------------------------------------------------------------------------------------------------------------------------------------------------------------------------------------------------------------------------------------------------------------------------------------------------------------------------------------------------------------------------------------------------------------------------------------------------------------------------------------------------------------------------------------------------------------------------------------------------------------------------------------------------------------------------------------------------------------------------------------------------------------------------------------------------------------------------------------------------------------------------------------------------------------------------------------------------------------------------------------------------------------|
| Overall Length        | 40'-11" retracted or 45'-11" extended                                                                                                                                                                                                                                                                                                                                                                                                                                                                                                                                                                                                                                                                                                                                                                                                                                                                                                                                                                                                                                                                                                                                                                                                                                                                                                                                                                                                                                                                                                                                                                                                                                                                                                                                                                                                                                                                                                                                                                                                                                                                                          |
| Overall Width         | 96"                                                                                                                                                                                                                                                                                                                                                                                                                                                                                                                                                                                                                                                                                                                                                                                                                                                                                                                                                                                                                                                                                                                                                                                                                                                                                                                                                                                                                                                                                                                                                                                                                                                                                                                                                                                                                                                                                                                                                                                                                                                                                                                            |
| Overall Height        | 58"                                                                                                                                                                                                                                                                                                                                                                                                                                                                                                                                                                                                                                                                                                                                                                                                                                                                                                                                                                                                                                                                                                                                                                                                                                                                                                                                                                                                                                                                                                                                                                                                                                                                                                                                                                                                                                                                                                                                                                                                                                                                                                                            |
| Fifth Wheel Height    | 48 ± 1"                                                                                                                                                                                                                                                                                                                                                                                                                                                                                                                                                                                                                                                                                                                                                                                                                                                                                                                                                                                                                                                                                                                                                                                                                                                                                                                                                                                                                                                                                                                                                                                                                                                                                                                                                                                                                                                                                                                                                                                                                                                                                                                        |
| Rear Deck Height      | 48 ± 1"                                                                                                                                                                                                                                                                                                                                                                                                                                                                                                                                                                                                                                                                                                                                                                                                                                                                                                                                                                                                                                                                                                                                                                                                                                                                                                                                                                                                                                                                                                                                                                                                                                                                                                                                                                                                                                                                                                                                                                                                                                                                                                                        |
| Kingpin Location      | 30" (From rear face of front bolster)                                                                                                                                                                                                                                                                                                                                                                                                                                                                                                                                                                                                                                                                                                                                                                                                                                                                                                                                                                                                                                                                                                                                                                                                                                                                                                                                                                                                                                                                                                                                                                                                                                                                                                                                                                                                                                                                                                                                                                                                                                                                                          |
| Landing gear Location | 100" (From the kingpin center)                                                                                                                                                                                                                                                                                                                                                                                                                                                                                                                                                                                                                                                                                                                                                                                                                                                                                                                                                                                                                                                                                                                                                                                                                                                                                                                                                                                                                                                                                                                                                                                                                                                                                                                                                                                                                                                                                                                                                                                                                                                                                                 |
| Tandem Location       | 54" (From rear face of rear bolster)                                                                                                                                                                                                                                                                                                                                                                                                                                                                                                                                                                                                                                                                                                                                                                                                                                                                                                                                                                                                                                                                                                                                                                                                                                                                                                                                                                                                                                                                                                                                                                                                                                                                                                                                                                                                                                                                                                                                                                                                                                                                                           |
| Axle Spread           | 49"                                                                                                                                                                                                                                                                                                                                                                                                                                                                                                                                                                                                                                                                                                                                                                                                                                                                                                                                                                                                                                                                                                                                                                                                                                                                                                                                                                                                                                                                                                                                                                                                                                                                                                                                                                                                                                                                                                                                                                                                                                                                                                                            |
| Tare Weight           | 7,300 lbs±3%                                                                                                                                                                                                                                                                                                                                                                                                                                                                                                                                                                                                                                                                                                                                                                                                                                                                                                                                                                                                                                                                                                                                                                                                                                                                                                                                                                                                                                                                                                                                                                                                                                                                                                                                                                                                                                                                                                                                                                                                                                                                                                                   |
| Payload               | 67,200 lbs (30,480kgs)                                                                                                                                                                                                                                                                                                                                                                                                                                                                                                                                                                                                                                                                                                                                                                                                                                                                                                                                                                                                                                                                                                                                                                                                                                                                                                                                                                                                                                                                                                                                                                                                                                                                                                                                                                                                                                                                                                                                                                                                                                                                                                         |
| STEEL STRUCTURE & CO  | MPONENTS CONTROL OF THE PROPERTY OF THE PROPER |
| Main beam             | W12@19lb/ft hot-rolled H-beam, ASTM A572 Grade 50 or equivalent                                                                                                                                                                                                                                                                                                                                                                                                                                                                                                                                                                                                                                                                                                                                                                                                                                                                                                                                                                                                                                                                                                                                                                                                                                                                                                                                                                                                                                                                                                                                                                                                                                                                                                                                                                                                                                                                                                                                                                                                                                                                |
| Cross member          | 3/16" thick x 3" wide x 9" deep channel with profiled bar type diagonal brace.                                                                                                                                                                                                                                                                                                                                                                                                                                                                                                                                                                                                                                                                                                                                                                                                                                                                                                                                                                                                                                                                                                                                                                                                                                                                                                                                                                                                                                                                                                                                                                                                                                                                                                                                                                                                                                                                                                                                                                                                                                                 |
| GN member             | 5-1/4" deep x 4" wide hot-rolled H-beam, ASTM A572 Grade 50 or equivalent, with 1/2" thick flanges and 1/4" thick web.                                                                                                                                                                                                                                                                                                                                                                                                                                                                                                                                                                                                                                                                                                                                                                                                                                                                                                                                                                                                                                                                                                                                                                                                                                                                                                                                                                                                                                                                                                                                                                                                                                                                                                                                                                                                                                                                                                                                                                                                         |
| Upper Coupler         | 1/4" pick up plate with 2" diameter square type king pin per SAE standard, 380-420 HB, with 2" water drain holes, design to be integrated with main frame through welding.                                                                                                                                                                                                                                                                                                                                                                                                                                                                                                                                                                                                                                                                                                                                                                                                                                                                                                                                                                                                                                                                                                                                                                                                                                                                                                                                                                                                                                                                                                                                                                                                                                                                                                                                                                                                                                                                                                                                                     |
| Front Bolster         | "8" wide x 10" high x 1/4" thick open section, with 3-1/2" chamfer in full length for gathering container in operation. 7-way receptacle and glad hands are in the center of front bolster. Bent corner caps Option Cast corner caps.                                                                                                                                                                                                                                                                                                                                                                                                                                                                                                                                                                                                                                                                                                                                                                                                                                                                                                                                                                                                                                                                                                                                                                                                                                                                                                                                                                                                                                                                                                                                                                                                                                                                                                                                                                                                                                                                                          |
| Rear Bolster          | 8" wide x 3/8" thick top plate with 7" wide x 6-5/8" deep x 1/4" thick "U" type bottom channel.                                                                                                                                                                                                                                                                                                                                                                                                                                                                                                                                                                                                                                                                                                                                                                                                                                                                                                                                                                                                                                                                                                                                                                                                                                                                                                                                                                                                                                                                                                                                                                                                                                                                                                                                                                                                                                                                                                                                                                                                                                |
| Rear Bumper           | 4" x 4" square tube step with taper "H" section vertical member. Bar is welded to uprights and main bean                                                                                                                                                                                                                                                                                                                                                                                                                                                                                                                                                                                                                                                                                                                                                                                                                                                                                                                                                                                                                                                                                                                                                                                                                                                                                                                                                                                                                                                                                                                                                                                                                                                                                                                                                                                                                                                                                                                                                                                                                       |
| License plate bracket | Extending from rear bolster within envelope of ICC bumper. Plate is to contain rear fleet number & license plate                                                                                                                                                                                                                                                                                                                                                                                                                                                                                                                                                                                                                                                                                                                                                                                                                                                                                                                                                                                                                                                                                                                                                                                                                                                                                                                                                                                                                                                                                                                                                                                                                                                                                                                                                                                                                                                                                                                                                                                                               |
| Frame Extension       | 7-5/8" deep fabricated I-beam with 5-1/2"x3/8" flanges and 1/4" thick web. Easily operated self-locating and self-locking spring loaded pin mechanism is used to lock the frame.                                                                                                                                                                                                                                                                                                                                                                                                                                                                                                                                                                                                                                                                                                                                                                                                                                                                                                                                                                                                                                                                                                                                                                                                                                                                                                                                                                                                                                                                                                                                                                                                                                                                                                                                                                                                                                                                                                                                               |
| Front Locking pin     | 1103-1213-L/R.                                                                                                                                                                                                                                                                                                                                                                                                                                                                                                                                                                                                                                                                                                                                                                                                                                                                                                                                                                                                                                                                                                                                                                                                                                                                                                                                                                                                                                                                                                                                                                                                                                                                                                                                                                                                                                                                                                                                                                                                                                                                                                                 |
| Rear twist Lock       | 1102-1259-L/R.                                                                                                                                                                                                                                                                                                                                                                                                                                                                                                                                                                                                                                                                                                                                                                                                                                                                                                                                                                                                                                                                                                                                                                                                                                                                                                                                                                                                                                                                                                                                                                                                                                                                                                                                                                                                                                                                                                                                                                                                                                                                                                                 |
| Landing Gear          | "65,000 lbs capacity, 2-speed 17" travel with low "T" shoes. Crank handle is located on the driver's side of the chassis Landing gear brackets are welded on the main beam as the layout.                                                                                                                                                                                                                                                                                                                                                                                                                                                                                                                                                                                                                                                                                                                                                                                                                                                                                                                                                                                                                                                                                                                                                                                                                                                                                                                                                                                                                                                                                                                                                                                                                                                                                                                                                                                                                                                                                                                                      |
| Suspension            | H9700 mechanical tandem suspension, overslung configuration with <b>Thaco Springs (Vietnam)</b> high-arc 3-leaf spring (354-00).                                                                                                                                                                                                                                                                                                                                                                                                                                                                                                                                                                                                                                                                                                                                                                                                                                                                                                                                                                                                                                                                                                                                                                                                                                                                                                                                                                                                                                                                                                                                                                                                                                                                                                                                                                                                                                                                                                                                                                                               |
| Axles                 | 5" round axles with 22,500lb capacity; 71.5" track; 16.5"X7" 4515Q brake. Dust shields are provided.                                                                                                                                                                                                                                                                                                                                                                                                                                                                                                                                                                                                                                                                                                                                                                                                                                                                                                                                                                                                                                                                                                                                                                                                                                                                                                                                                                                                                                                                                                                                                                                                                                                                                                                                                                                                                                                                                                                                                                                                                           |
|                       | 1.5-28 spline, 5.5" automatic slack adjusters.                                                                                                                                                                                                                                                                                                                                                                                                                                                                                                                                                                                                                                                                                                                                                                                                                                                                                                                                                                                                                                                                                                                                                                                                                                                                                                                                                                                                                                                                                                                                                                                                                                                                                                                                                                                                                                                                                                                                                                                                                                                                                 |
|                       | Reserved PSI interface; Heat Sensing Labels.                                                                                                                                                                                                                                                                                                                                                                                                                                                                                                                                                                                                                                                                                                                                                                                                                                                                                                                                                                                                                                                                                                                                                                                                                                                                                                                                                                                                                                                                                                                                                                                                                                                                                                                                                                                                                                                                                                                                                                                                                                                                                   |
|                       | Axle Installation orientation 270 degrees FRONT, chambers UP (1 abs ready front, 1 non abs rear per un                                                                                                                                                                                                                                                                                                                                                                                                                                                                                                                                                                                                                                                                                                                                                                                                                                                                                                                                                                                                                                                                                                                                                                                                                                                                                                                                                                                                                                                                                                                                                                                                                                                                                                                                                                                                                                                                                                                                                                                                                         |
| Wheel end             | Hub & Drum Assembly. 340-4370 solid Aluminum Grease hub cap. Seals P/N Scotseal plus XL 46300. Bearings. Spindle nut Double Nut.                                                                                                                                                                                                                                                                                                                                                                                                                                                                                                                                                                                                                                                                                                                                                                                                                                                                                                                                                                                                                                                                                                                                                                                                                                                                                                                                                                                                                                                                                                                                                                                                                                                                                                                                                                                                                                                                                                                                                                                               |
| Lubricant             | Synthetic Semi-fluid grease lubricant.                                                                                                                                                                                                                                                                                                                                                                                                                                                                                                                                                                                                                                                                                                                                                                                                                                                                                                                                                                                                                                                                                                                                                                                                                                                                                                                                                                                                                                                                                                                                                                                                                                                                                                                                                                                                                                                                                                                                                                                                                                                                                         |
| Wheels                | 22.5 x 8.25 10-stud hub-piloted wheels with 5 hand holes and with TR572 valve stem.                                                                                                                                                                                                                                                                                                                                                                                                                                                                                                                                                                                                                                                                                                                                                                                                                                                                                                                                                                                                                                                                                                                                                                                                                                                                                                                                                                                                                                                                                                                                                                                                                                                                                                                                                                                                                                                                                                                                                                                                                                            |
|                       | 11R22.5-14PR tubeless type.                                                                                                                                                                                                                                                                                                                                                                                                                                                                                                                                                                                                                                                                                                                                                                                                                                                                                                                                                                                                                                                                                                                                                                                                                                                                                                                                                                                                                                                                                                                                                                                                                                                                                                                                                                                                                                                                                                                                                                                                                                                                                                    |
| Brake System          | 110800 spring brake priority valve system and 2S/1M ABS system. Glad hand 12-0061 and 12-0081. 3/8' blue air tube for control and 3/8" red for supply. Goldseal T30/30, 2.5" stroke brake chamber. <b>THACO CM</b> (Vietnam) air tank.                                                                                                                                                                                                                                                                                                                                                                                                                                                                                                                                                                                                                                                                                                                                                                                                                                                                                                                                                                                                                                                                                                                                                                                                                                                                                                                                                                                                                                                                                                                                                                                                                                                                                                                                                                                                                                                                                         |
| Electrical            | Mold seal wiring harness, Reserved PSI and GPS connector. LED lights (amp connections for S/T/T ligh and .180 bullets for others). The theft proof design used for 4" LED lighting.                                                                                                                                                                                                                                                                                                                                                                                                                                                                                                                                                                                                                                                                                                                                                                                                                                                                                                                                                                                                                                                                                                                                                                                                                                                                                                                                                                                                                                                                                                                                                                                                                                                                                                                                                                                                                                                                                                                                            |
| Electrical Receptacle | 16-724 plastic material with split pins.                                                                                                                                                                                                                                                                                                                                                                                                                                                                                                                                                                                                                                                                                                                                                                                                                                                                                                                                                                                                                                                                                                                                                                                                                                                                                                                                                                                                                                                                                                                                                                                                                                                                                                                                                                                                                                                                                                                                                                                                                                                                                       |
| Document Holder       | THACO Plastic Components (Vietnam). Installed on roadside near crank handle.                                                                                                                                                                                                                                                                                                                                                                                                                                                                                                                                                                                                                                                                                                                                                                                                                                                                                                                                                                                                                                                                                                                                                                                                                                                                                                                                                                                                                                                                                                                                                                                                                                                                                                                                                                                                                                                                                                                                                                                                                                                   |
|                       |                                                                                                                                                                                                                                                                                                                                                                                                                                                                                                                                                                                                                                                                                                                                                                                                                                                                                                                                                                                                                                                                                                                                                                                                                                                                                                                                                                                                                                                                                                                                                                                                                                                                                                                                                                                                                                                                                                                                                                                                                                                                                                                                |
| Conspicuity tape      | Installed per federal regulations.                                                                                                                                                                                                                                                                                                                                                                                                                                                                                                                                                                                                                                                                                                                                                                                                                                                                                                                                                                                                                                                                                                                                                                                                                                                                                                                                                                                                                                                                                                                                                                                                                                                                                                                                                                                                                                                                                                                                                                                                                                                                                             |
| Painting              | Abrasive blast of all metal surfaces - not less than SA-2.5 to achieve clean bare steel. Surface will be coated with electrophoresis primer and powder topcoat.                                                                                                                                                                                                                                                                                                                                                                                                                                                                                                                                                                                                                                                                                                                                                                                                                                                                                                                                                                                                                                                                                                                                                                                                                                                                                                                                                                                                                                                                                                                                                                                                                                                                                                                                                                                                                                                                                                                                                                |
| Failting              | Total thickness not less than 80µm after dry membrane. Coating supplier <b>PPG (Vietnam)</b>                                                                                                                                                                                                                                                                                                                                                                                                                                                                                                                                                                                                                                                                                                                                                                                                                                                                                                                                                                                                                                                                                                                                                                                                                                                                                                                                                                                                                                                                                                                                                                                                                                                                                                                                                                                                                                                                                                                                                                                                                                   |