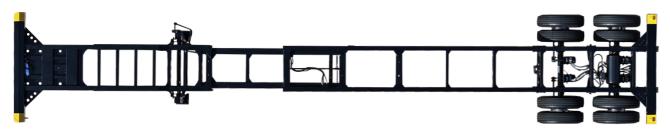

| GENERAL               |                                                                                                                                                                                                                                                                                                                                                                                                                                                                                                                                                                                                                                                                                                                                                                                                                                                                                                                                                                                                                                                                                                                                                                                                                                                                                                                                                                                                                                                                                                                                                                                                                                                                                                                                                                                                                                                                                                                                                                                                                                                                                                                                |
|-----------------------|--------------------------------------------------------------------------------------------------------------------------------------------------------------------------------------------------------------------------------------------------------------------------------------------------------------------------------------------------------------------------------------------------------------------------------------------------------------------------------------------------------------------------------------------------------------------------------------------------------------------------------------------------------------------------------------------------------------------------------------------------------------------------------------------------------------------------------------------------------------------------------------------------------------------------------------------------------------------------------------------------------------------------------------------------------------------------------------------------------------------------------------------------------------------------------------------------------------------------------------------------------------------------------------------------------------------------------------------------------------------------------------------------------------------------------------------------------------------------------------------------------------------------------------------------------------------------------------------------------------------------------------------------------------------------------------------------------------------------------------------------------------------------------------------------------------------------------------------------------------------------------------------------------------------------------------------------------------------------------------------------------------------------------------------------------------------------------------------------------------------------------|
| Overall Length        | 40'-11" retracted or 45'-11" extended                                                                                                                                                                                                                                                                                                                                                                                                                                                                                                                                                                                                                                                                                                                                                                                                                                                                                                                                                                                                                                                                                                                                                                                                                                                                                                                                                                                                                                                                                                                                                                                                                                                                                                                                                                                                                                                                                                                                                                                                                                                                                          |
| Overall Width         | 96"                                                                                                                                                                                                                                                                                                                                                                                                                                                                                                                                                                                                                                                                                                                                                                                                                                                                                                                                                                                                                                                                                                                                                                                                                                                                                                                                                                                                                                                                                                                                                                                                                                                                                                                                                                                                                                                                                                                                                                                                                                                                                                                            |
| Overall Height        | 58"                                                                                                                                                                                                                                                                                                                                                                                                                                                                                                                                                                                                                                                                                                                                                                                                                                                                                                                                                                                                                                                                                                                                                                                                                                                                                                                                                                                                                                                                                                                                                                                                                                                                                                                                                                                                                                                                                                                                                                                                                                                                                                                            |
| Fifth Wheel Height    | 48 ± 1"                                                                                                                                                                                                                                                                                                                                                                                                                                                                                                                                                                                                                                                                                                                                                                                                                                                                                                                                                                                                                                                                                                                                                                                                                                                                                                                                                                                                                                                                                                                                                                                                                                                                                                                                                                                                                                                                                                                                                                                                                                                                                                                        |
| Rear Deck Height      | 48 ± 1"                                                                                                                                                                                                                                                                                                                                                                                                                                                                                                                                                                                                                                                                                                                                                                                                                                                                                                                                                                                                                                                                                                                                                                                                                                                                                                                                                                                                                                                                                                                                                                                                                                                                                                                                                                                                                                                                                                                                                                                                                                                                                                                        |
| Kingpin Location      | 30" (From rear face of front bolster)                                                                                                                                                                                                                                                                                                                                                                                                                                                                                                                                                                                                                                                                                                                                                                                                                                                                                                                                                                                                                                                                                                                                                                                                                                                                                                                                                                                                                                                                                                                                                                                                                                                                                                                                                                                                                                                                                                                                                                                                                                                                                          |
| Landing gear Location | 100" (From the kingpin center)                                                                                                                                                                                                                                                                                                                                                                                                                                                                                                                                                                                                                                                                                                                                                                                                                                                                                                                                                                                                                                                                                                                                                                                                                                                                                                                                                                                                                                                                                                                                                                                                                                                                                                                                                                                                                                                                                                                                                                                                                                                                                                 |
| Tandem Location       | 54" (From rear face of rear bolster)                                                                                                                                                                                                                                                                                                                                                                                                                                                                                                                                                                                                                                                                                                                                                                                                                                                                                                                                                                                                                                                                                                                                                                                                                                                                                                                                                                                                                                                                                                                                                                                                                                                                                                                                                                                                                                                                                                                                                                                                                                                                                           |
| Axle Spread           | 49"                                                                                                                                                                                                                                                                                                                                                                                                                                                                                                                                                                                                                                                                                                                                                                                                                                                                                                                                                                                                                                                                                                                                                                                                                                                                                                                                                                                                                                                                                                                                                                                                                                                                                                                                                                                                                                                                                                                                                                                                                                                                                                                            |
| Tare Weight           | 7,300 lbs±3%                                                                                                                                                                                                                                                                                                                                                                                                                                                                                                                                                                                                                                                                                                                                                                                                                                                                                                                                                                                                                                                                                                                                                                                                                                                                                                                                                                                                                                                                                                                                                                                                                                                                                                                                                                                                                                                                                                                                                                                                                                                                                                                   |
| Payload               | 67,200 lbs (30,480kgs)                                                                                                                                                                                                                                                                                                                                                                                                                                                                                                                                                                                                                                                                                                                                                                                                                                                                                                                                                                                                                                                                                                                                                                                                                                                                                                                                                                                                                                                                                                                                                                                                                                                                                                                                                                                                                                                                                                                                                                                                                                                                                                         |
| STEEL STRUCTURE & CO  | MPONENTS CONTROL OF THE PROPERTY OF THE PROPER |
| Main beam             | W12@19lb/ft hot-rolled H-beam, ASTM A572 Grade 50 or equivalent                                                                                                                                                                                                                                                                                                                                                                                                                                                                                                                                                                                                                                                                                                                                                                                                                                                                                                                                                                                                                                                                                                                                                                                                                                                                                                                                                                                                                                                                                                                                                                                                                                                                                                                                                                                                                                                                                                                                                                                                                                                                |
| Cross member          | 3/16" thick x 3" wide x 9" deep channel with profiled bar type diagonal brace.                                                                                                                                                                                                                                                                                                                                                                                                                                                                                                                                                                                                                                                                                                                                                                                                                                                                                                                                                                                                                                                                                                                                                                                                                                                                                                                                                                                                                                                                                                                                                                                                                                                                                                                                                                                                                                                                                                                                                                                                                                                 |
| GN member             | 5-1/4" deep x 4" wide hot-rolled H-beam, ASTM A572 Grade 50 or equivalent, with 1/2" thick flanges and 1/4" thick web.                                                                                                                                                                                                                                                                                                                                                                                                                                                                                                                                                                                                                                                                                                                                                                                                                                                                                                                                                                                                                                                                                                                                                                                                                                                                                                                                                                                                                                                                                                                                                                                                                                                                                                                                                                                                                                                                                                                                                                                                         |
| Upper Coupler         | 1/4" pick up plate with 2" diameter square type king pin per SAE standard, 380-420 HB, with 2" water drain holes, design to be integrated with main frame through welding.                                                                                                                                                                                                                                                                                                                                                                                                                                                                                                                                                                                                                                                                                                                                                                                                                                                                                                                                                                                                                                                                                                                                                                                                                                                                                                                                                                                                                                                                                                                                                                                                                                                                                                                                                                                                                                                                                                                                                     |
| Front Bolster         | "8" wide x 10" high x 1/4" thick open section, with 3-1/2" chamfer in full length for gathering container in operation. 7-way receptacle and glad hands are in the center of front bolster. Bent corner caps Option Cast corner caps.                                                                                                                                                                                                                                                                                                                                                                                                                                                                                                                                                                                                                                                                                                                                                                                                                                                                                                                                                                                                                                                                                                                                                                                                                                                                                                                                                                                                                                                                                                                                                                                                                                                                                                                                                                                                                                                                                          |
| Rear Bolster          | 8" wide x 3/8" thick top plate with 7" wide x 6-5/8" deep x 1/4" thick "U" type bottom channel.                                                                                                                                                                                                                                                                                                                                                                                                                                                                                                                                                                                                                                                                                                                                                                                                                                                                                                                                                                                                                                                                                                                                                                                                                                                                                                                                                                                                                                                                                                                                                                                                                                                                                                                                                                                                                                                                                                                                                                                                                                |
| Rear Bumper           | 4" x 4" square tube step with taper "H" section vertical member. Bar is welded to uprights and main bean                                                                                                                                                                                                                                                                                                                                                                                                                                                                                                                                                                                                                                                                                                                                                                                                                                                                                                                                                                                                                                                                                                                                                                                                                                                                                                                                                                                                                                                                                                                                                                                                                                                                                                                                                                                                                                                                                                                                                                                                                       |
| License plate bracket | Extending from rear bolster within envelope of ICC bumper. Plate is to contain rear fleet number & license plate                                                                                                                                                                                                                                                                                                                                                                                                                                                                                                                                                                                                                                                                                                                                                                                                                                                                                                                                                                                                                                                                                                                                                                                                                                                                                                                                                                                                                                                                                                                                                                                                                                                                                                                                                                                                                                                                                                                                                                                                               |
| Frame Extension       | 7-5/8" deep fabricated I-beam with 5-1/2"x3/8" flanges and 1/4" thick web. Easily operated self-locating and self-locking spring loaded pin mechanism is used to lock the frame.                                                                                                                                                                                                                                                                                                                                                                                                                                                                                                                                                                                                                                                                                                                                                                                                                                                                                                                                                                                                                                                                                                                                                                                                                                                                                                                                                                                                                                                                                                                                                                                                                                                                                                                                                                                                                                                                                                                                               |
| Front Locking pin     | 1103-1213-L/R.                                                                                                                                                                                                                                                                                                                                                                                                                                                                                                                                                                                                                                                                                                                                                                                                                                                                                                                                                                                                                                                                                                                                                                                                                                                                                                                                                                                                                                                                                                                                                                                                                                                                                                                                                                                                                                                                                                                                                                                                                                                                                                                 |
| Rear twist Lock       | 1102-1259-L/R.                                                                                                                                                                                                                                                                                                                                                                                                                                                                                                                                                                                                                                                                                                                                                                                                                                                                                                                                                                                                                                                                                                                                                                                                                                                                                                                                                                                                                                                                                                                                                                                                                                                                                                                                                                                                                                                                                                                                                                                                                                                                                                                 |
| Landing Gear          | "65,000 lbs capacity, 2-speed 17" travel with low "T" shoes. Crank handle is located on the driver's side of the chassis Landing gear brackets are welded on the main beam as the layout.                                                                                                                                                                                                                                                                                                                                                                                                                                                                                                                                                                                                                                                                                                                                                                                                                                                                                                                                                                                                                                                                                                                                                                                                                                                                                                                                                                                                                                                                                                                                                                                                                                                                                                                                                                                                                                                                                                                                      |
| Suspension            | H9700 mechanical tandem suspension, overslung configuration with <b>Thaco Springs (Vietnam)</b> high-arc 3-leaf spring (354-00).                                                                                                                                                                                                                                                                                                                                                                                                                                                                                                                                                                                                                                                                                                                                                                                                                                                                                                                                                                                                                                                                                                                                                                                                                                                                                                                                                                                                                                                                                                                                                                                                                                                                                                                                                                                                                                                                                                                                                                                               |
| Axles                 | 5" round axles with 22,500lb capacity; 71.5" track; 16.5"X7" 4515Q brake. Dust shields are provided.                                                                                                                                                                                                                                                                                                                                                                                                                                                                                                                                                                                                                                                                                                                                                                                                                                                                                                                                                                                                                                                                                                                                                                                                                                                                                                                                                                                                                                                                                                                                                                                                                                                                                                                                                                                                                                                                                                                                                                                                                           |
|                       | 1.5-28 spline, 5.5" automatic slack adjusters.                                                                                                                                                                                                                                                                                                                                                                                                                                                                                                                                                                                                                                                                                                                                                                                                                                                                                                                                                                                                                                                                                                                                                                                                                                                                                                                                                                                                                                                                                                                                                                                                                                                                                                                                                                                                                                                                                                                                                                                                                                                                                 |
|                       | Reserved PSI interface; Heat Sensing Labels.                                                                                                                                                                                                                                                                                                                                                                                                                                                                                                                                                                                                                                                                                                                                                                                                                                                                                                                                                                                                                                                                                                                                                                                                                                                                                                                                                                                                                                                                                                                                                                                                                                                                                                                                                                                                                                                                                                                                                                                                                                                                                   |
|                       | Axle Installation orientation 270 degrees FRONT, chambers UP (1 abs ready front, 1 non abs rear per un                                                                                                                                                                                                                                                                                                                                                                                                                                                                                                                                                                                                                                                                                                                                                                                                                                                                                                                                                                                                                                                                                                                                                                                                                                                                                                                                                                                                                                                                                                                                                                                                                                                                                                                                                                                                                                                                                                                                                                                                                         |
| Wheel end             | Hub & Drum Assembly. 340-4370 solid Aluminum Grease hub cap. Seals P/N Scotseal plus XL 46300. Bearings. Spindle nut Double Nut.                                                                                                                                                                                                                                                                                                                                                                                                                                                                                                                                                                                                                                                                                                                                                                                                                                                                                                                                                                                                                                                                                                                                                                                                                                                                                                                                                                                                                                                                                                                                                                                                                                                                                                                                                                                                                                                                                                                                                                                               |
| Lubricant             | Synthetic Semi-fluid grease lubricant.                                                                                                                                                                                                                                                                                                                                                                                                                                                                                                                                                                                                                                                                                                                                                                                                                                                                                                                                                                                                                                                                                                                                                                                                                                                                                                                                                                                                                                                                                                                                                                                                                                                                                                                                                                                                                                                                                                                                                                                                                                                                                         |
| Wheels                | 22.5 x 8.25 10-stud hub-piloted wheels with 5 hand holes and with TR572 valve stem.                                                                                                                                                                                                                                                                                                                                                                                                                                                                                                                                                                                                                                                                                                                                                                                                                                                                                                                                                                                                                                                                                                                                                                                                                                                                                                                                                                                                                                                                                                                                                                                                                                                                                                                                                                                                                                                                                                                                                                                                                                            |
|                       | 11R22.5-14PR tubeless type.                                                                                                                                                                                                                                                                                                                                                                                                                                                                                                                                                                                                                                                                                                                                                                                                                                                                                                                                                                                                                                                                                                                                                                                                                                                                                                                                                                                                                                                                                                                                                                                                                                                                                                                                                                                                                                                                                                                                                                                                                                                                                                    |
| Brake System          | 110800 spring brake priority valve system and 2S/1M ABS system. Glad hand 12-0061 and 12-0081. 3/8' blue air tube for control and 3/8" red for supply. Goldseal T30/30, 2.5" stroke brake chamber. <b>THACO CM</b> (Vietnam) air tank.                                                                                                                                                                                                                                                                                                                                                                                                                                                                                                                                                                                                                                                                                                                                                                                                                                                                                                                                                                                                                                                                                                                                                                                                                                                                                                                                                                                                                                                                                                                                                                                                                                                                                                                                                                                                                                                                                         |
| Electrical            | Mold seal wiring harness, Reserved PSI and GPS connector. LED lights (amp connections for S/T/T ligh and .180 bullets for others). The theft proof design used for 4" LED lighting.                                                                                                                                                                                                                                                                                                                                                                                                                                                                                                                                                                                                                                                                                                                                                                                                                                                                                                                                                                                                                                                                                                                                                                                                                                                                                                                                                                                                                                                                                                                                                                                                                                                                                                                                                                                                                                                                                                                                            |
| Electrical Receptacle | 16-724 plastic material with split pins.                                                                                                                                                                                                                                                                                                                                                                                                                                                                                                                                                                                                                                                                                                                                                                                                                                                                                                                                                                                                                                                                                                                                                                                                                                                                                                                                                                                                                                                                                                                                                                                                                                                                                                                                                                                                                                                                                                                                                                                                                                                                                       |
| Document Holder       | THACO Plastic Components (Vietnam). Installed on roadside near crank handle.                                                                                                                                                                                                                                                                                                                                                                                                                                                                                                                                                                                                                                                                                                                                                                                                                                                                                                                                                                                                                                                                                                                                                                                                                                                                                                                                                                                                                                                                                                                                                                                                                                                                                                                                                                                                                                                                                                                                                                                                                                                   |
|                       |                                                                                                                                                                                                                                                                                                                                                                                                                                                                                                                                                                                                                                                                                                                                                                                                                                                                                                                                                                                                                                                                                                                                                                                                                                                                                                                                                                                                                                                                                                                                                                                                                                                                                                                                                                                                                                                                                                                                                                                                                                                                                                                                |
| Conspicuity tape      | Installed per federal regulations.                                                                                                                                                                                                                                                                                                                                                                                                                                                                                                                                                                                                                                                                                                                                                                                                                                                                                                                                                                                                                                                                                                                                                                                                                                                                                                                                                                                                                                                                                                                                                                                                                                                                                                                                                                                                                                                                                                                                                                                                                                                                                             |
| Painting              | Abrasive blast of all metal surfaces - not less than SA-2.5 to achieve clean bare steel. Surface will be coated with electrophoresis primer and powder topcoat.                                                                                                                                                                                                                                                                                                                                                                                                                                                                                                                                                                                                                                                                                                                                                                                                                                                                                                                                                                                                                                                                                                                                                                                                                                                                                                                                                                                                                                                                                                                                                                                                                                                                                                                                                                                                                                                                                                                                                                |
| Failting              | Total thickness not less than 80µm after dry membrane. Coating supplier <b>PPG (Vietnam)</b>                                                                                                                                                                                                                                                                                                                                                                                                                                                                                                                                                                                                                                                                                                                                                                                                                                                                                                                                                                                                                                                                                                                                                                                                                                                                                                                                                                                                                                                                                                                                                                                                                                                                                                                                                                                                                                                                                                                                                                                                                                   |