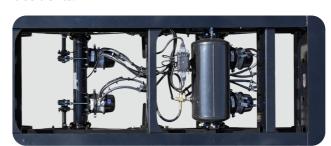

| GENERAL               |                                                                                                                                                                                                                                                                                                                                                                                                                                                                                                                                                                                                                                                                                                                                                                                                                                                                                                                                                                                                                                                                                                                                                                                                                                                                                                                                                                                                                                                                                                                                                                                                                                                                                                                                                                                                                                                                                                                                                                                                                                                                                                                                |
|-----------------------|--------------------------------------------------------------------------------------------------------------------------------------------------------------------------------------------------------------------------------------------------------------------------------------------------------------------------------------------------------------------------------------------------------------------------------------------------------------------------------------------------------------------------------------------------------------------------------------------------------------------------------------------------------------------------------------------------------------------------------------------------------------------------------------------------------------------------------------------------------------------------------------------------------------------------------------------------------------------------------------------------------------------------------------------------------------------------------------------------------------------------------------------------------------------------------------------------------------------------------------------------------------------------------------------------------------------------------------------------------------------------------------------------------------------------------------------------------------------------------------------------------------------------------------------------------------------------------------------------------------------------------------------------------------------------------------------------------------------------------------------------------------------------------------------------------------------------------------------------------------------------------------------------------------------------------------------------------------------------------------------------------------------------------------------------------------------------------------------------------------------------------|
| Overall Length        | 40'-11" retracted or 45'-11" extended                                                                                                                                                                                                                                                                                                                                                                                                                                                                                                                                                                                                                                                                                                                                                                                                                                                                                                                                                                                                                                                                                                                                                                                                                                                                                                                                                                                                                                                                                                                                                                                                                                                                                                                                                                                                                                                                                                                                                                                                                                                                                          |
| Overall Width         | 96"                                                                                                                                                                                                                                                                                                                                                                                                                                                                                                                                                                                                                                                                                                                                                                                                                                                                                                                                                                                                                                                                                                                                                                                                                                                                                                                                                                                                                                                                                                                                                                                                                                                                                                                                                                                                                                                                                                                                                                                                                                                                                                                            |
| Overall Height        | 58"                                                                                                                                                                                                                                                                                                                                                                                                                                                                                                                                                                                                                                                                                                                                                                                                                                                                                                                                                                                                                                                                                                                                                                                                                                                                                                                                                                                                                                                                                                                                                                                                                                                                                                                                                                                                                                                                                                                                                                                                                                                                                                                            |
| Fifth Wheel Height    | 48 ± 1"                                                                                                                                                                                                                                                                                                                                                                                                                                                                                                                                                                                                                                                                                                                                                                                                                                                                                                                                                                                                                                                                                                                                                                                                                                                                                                                                                                                                                                                                                                                                                                                                                                                                                                                                                                                                                                                                                                                                                                                                                                                                                                                        |
| Rear Deck Height      | 48 ± 1"                                                                                                                                                                                                                                                                                                                                                                                                                                                                                                                                                                                                                                                                                                                                                                                                                                                                                                                                                                                                                                                                                                                                                                                                                                                                                                                                                                                                                                                                                                                                                                                                                                                                                                                                                                                                                                                                                                                                                                                                                                                                                                                        |
| Kingpin Location      | 30" (From rear face of front bolster)                                                                                                                                                                                                                                                                                                                                                                                                                                                                                                                                                                                                                                                                                                                                                                                                                                                                                                                                                                                                                                                                                                                                                                                                                                                                                                                                                                                                                                                                                                                                                                                                                                                                                                                                                                                                                                                                                                                                                                                                                                                                                          |
| Landing gear Location | 100" (From the kingpin center)                                                                                                                                                                                                                                                                                                                                                                                                                                                                                                                                                                                                                                                                                                                                                                                                                                                                                                                                                                                                                                                                                                                                                                                                                                                                                                                                                                                                                                                                                                                                                                                                                                                                                                                                                                                                                                                                                                                                                                                                                                                                                                 |
| Tandem Location       | 54" (From rear face of rear bolster)                                                                                                                                                                                                                                                                                                                                                                                                                                                                                                                                                                                                                                                                                                                                                                                                                                                                                                                                                                                                                                                                                                                                                                                                                                                                                                                                                                                                                                                                                                                                                                                                                                                                                                                                                                                                                                                                                                                                                                                                                                                                                           |
| Axle Spread           | 49"                                                                                                                                                                                                                                                                                                                                                                                                                                                                                                                                                                                                                                                                                                                                                                                                                                                                                                                                                                                                                                                                                                                                                                                                                                                                                                                                                                                                                                                                                                                                                                                                                                                                                                                                                                                                                                                                                                                                                                                                                                                                                                                            |
| Tare Weight           | 7,300 lbs±3%                                                                                                                                                                                                                                                                                                                                                                                                                                                                                                                                                                                                                                                                                                                                                                                                                                                                                                                                                                                                                                                                                                                                                                                                                                                                                                                                                                                                                                                                                                                                                                                                                                                                                                                                                                                                                                                                                                                                                                                                                                                                                                                   |
| Payload               | 67,200 lbs (30,480kgs)                                                                                                                                                                                                                                                                                                                                                                                                                                                                                                                                                                                                                                                                                                                                                                                                                                                                                                                                                                                                                                                                                                                                                                                                                                                                                                                                                                                                                                                                                                                                                                                                                                                                                                                                                                                                                                                                                                                                                                                                                                                                                                         |
| STEEL STRUCTURE & CO  | MPONENTS CONTROL OF THE PROPERTY OF THE PROPER |
| Main beam             | W12@19lb/ft hot-rolled H-beam, ASTM A572 Grade 50 or equivalent                                                                                                                                                                                                                                                                                                                                                                                                                                                                                                                                                                                                                                                                                                                                                                                                                                                                                                                                                                                                                                                                                                                                                                                                                                                                                                                                                                                                                                                                                                                                                                                                                                                                                                                                                                                                                                                                                                                                                                                                                                                                |
| Cross member          | 3/16" thick x 3" wide x 9" deep channel with profiled bar type diagonal brace.                                                                                                                                                                                                                                                                                                                                                                                                                                                                                                                                                                                                                                                                                                                                                                                                                                                                                                                                                                                                                                                                                                                                                                                                                                                                                                                                                                                                                                                                                                                                                                                                                                                                                                                                                                                                                                                                                                                                                                                                                                                 |
| GN member             | 5-1/4" deep x 4" wide hot-rolled H-beam, ASTM A572 Grade 50 or equivalent, with 1/2" thick flanges and 1/4" thick web.                                                                                                                                                                                                                                                                                                                                                                                                                                                                                                                                                                                                                                                                                                                                                                                                                                                                                                                                                                                                                                                                                                                                                                                                                                                                                                                                                                                                                                                                                                                                                                                                                                                                                                                                                                                                                                                                                                                                                                                                         |
| Upper Coupler         | 1/4" pick up plate with 2" diameter square type king pin per SAE standard, 380-420 HB, with 2" water drain holes, design to be integrated with main frame through welding.                                                                                                                                                                                                                                                                                                                                                                                                                                                                                                                                                                                                                                                                                                                                                                                                                                                                                                                                                                                                                                                                                                                                                                                                                                                                                                                                                                                                                                                                                                                                                                                                                                                                                                                                                                                                                                                                                                                                                     |
| Front Bolster         | "8" wide x 10" high x 1/4" thick open section, with 3-1/2" chamfer in full length for gathering container in operation. 7-way receptacle and glad hands are in the center of front bolster. Bent corner caps Option Cast corner caps.                                                                                                                                                                                                                                                                                                                                                                                                                                                                                                                                                                                                                                                                                                                                                                                                                                                                                                                                                                                                                                                                                                                                                                                                                                                                                                                                                                                                                                                                                                                                                                                                                                                                                                                                                                                                                                                                                          |
| Rear Bolster          | 8" wide x 3/8" thick top plate with 7" wide x 6-5/8" deep x 1/4" thick "U" type bottom channel.                                                                                                                                                                                                                                                                                                                                                                                                                                                                                                                                                                                                                                                                                                                                                                                                                                                                                                                                                                                                                                                                                                                                                                                                                                                                                                                                                                                                                                                                                                                                                                                                                                                                                                                                                                                                                                                                                                                                                                                                                                |
| Rear Bumper           | 4" x 4" square tube step with taper "H" section vertical member. Bar is welded to uprights and main bean                                                                                                                                                                                                                                                                                                                                                                                                                                                                                                                                                                                                                                                                                                                                                                                                                                                                                                                                                                                                                                                                                                                                                                                                                                                                                                                                                                                                                                                                                                                                                                                                                                                                                                                                                                                                                                                                                                                                                                                                                       |
| License plate bracket | Extending from rear bolster within envelope of ICC bumper. Plate is to contain rear fleet number & license plate                                                                                                                                                                                                                                                                                                                                                                                                                                                                                                                                                                                                                                                                                                                                                                                                                                                                                                                                                                                                                                                                                                                                                                                                                                                                                                                                                                                                                                                                                                                                                                                                                                                                                                                                                                                                                                                                                                                                                                                                               |
| Frame Extension       | 7-5/8" deep fabricated I-beam with 5-1/2"x3/8" flanges and 1/4" thick web. Easily operated self-locating and self-locking spring loaded pin mechanism is used to lock the frame.                                                                                                                                                                                                                                                                                                                                                                                                                                                                                                                                                                                                                                                                                                                                                                                                                                                                                                                                                                                                                                                                                                                                                                                                                                                                                                                                                                                                                                                                                                                                                                                                                                                                                                                                                                                                                                                                                                                                               |
| Front Locking pin     | 1103-1213-L/R.                                                                                                                                                                                                                                                                                                                                                                                                                                                                                                                                                                                                                                                                                                                                                                                                                                                                                                                                                                                                                                                                                                                                                                                                                                                                                                                                                                                                                                                                                                                                                                                                                                                                                                                                                                                                                                                                                                                                                                                                                                                                                                                 |
| Rear twist Lock       | 1102-1259-L/R.                                                                                                                                                                                                                                                                                                                                                                                                                                                                                                                                                                                                                                                                                                                                                                                                                                                                                                                                                                                                                                                                                                                                                                                                                                                                                                                                                                                                                                                                                                                                                                                                                                                                                                                                                                                                                                                                                                                                                                                                                                                                                                                 |
| Landing Gear          | "65,000 lbs capacity, 2-speed 17" travel with low "T" shoes. Crank handle is located on the driver's side of the chassis Landing gear brackets are welded on the main beam as the layout.                                                                                                                                                                                                                                                                                                                                                                                                                                                                                                                                                                                                                                                                                                                                                                                                                                                                                                                                                                                                                                                                                                                                                                                                                                                                                                                                                                                                                                                                                                                                                                                                                                                                                                                                                                                                                                                                                                                                      |
| Suspension            | H9700 mechanical tandem suspension, overslung configuration with <b>Thaco Springs (Vietnam)</b> high-arc 3-leaf spring (354-00).                                                                                                                                                                                                                                                                                                                                                                                                                                                                                                                                                                                                                                                                                                                                                                                                                                                                                                                                                                                                                                                                                                                                                                                                                                                                                                                                                                                                                                                                                                                                                                                                                                                                                                                                                                                                                                                                                                                                                                                               |
| Axles                 | 5" round axles with 22,500lb capacity; 71.5" track; 16.5"X7" 4515Q brake. Dust shields are provided.                                                                                                                                                                                                                                                                                                                                                                                                                                                                                                                                                                                                                                                                                                                                                                                                                                                                                                                                                                                                                                                                                                                                                                                                                                                                                                                                                                                                                                                                                                                                                                                                                                                                                                                                                                                                                                                                                                                                                                                                                           |
|                       | 1.5-28 spline, 5.5" automatic slack adjusters.                                                                                                                                                                                                                                                                                                                                                                                                                                                                                                                                                                                                                                                                                                                                                                                                                                                                                                                                                                                                                                                                                                                                                                                                                                                                                                                                                                                                                                                                                                                                                                                                                                                                                                                                                                                                                                                                                                                                                                                                                                                                                 |
|                       | Reserved PSI interface; Heat Sensing Labels.                                                                                                                                                                                                                                                                                                                                                                                                                                                                                                                                                                                                                                                                                                                                                                                                                                                                                                                                                                                                                                                                                                                                                                                                                                                                                                                                                                                                                                                                                                                                                                                                                                                                                                                                                                                                                                                                                                                                                                                                                                                                                   |
|                       | Axle Installation orientation 270 degrees FRONT, chambers UP (1 abs ready front, 1 non abs rear per un                                                                                                                                                                                                                                                                                                                                                                                                                                                                                                                                                                                                                                                                                                                                                                                                                                                                                                                                                                                                                                                                                                                                                                                                                                                                                                                                                                                                                                                                                                                                                                                                                                                                                                                                                                                                                                                                                                                                                                                                                         |
| Wheel end             | Hub & Drum Assembly. 340-4370 solid Aluminum Grease hub cap. Seals P/N Scotseal plus XL 46300. Bearings. Spindle nut Double Nut.                                                                                                                                                                                                                                                                                                                                                                                                                                                                                                                                                                                                                                                                                                                                                                                                                                                                                                                                                                                                                                                                                                                                                                                                                                                                                                                                                                                                                                                                                                                                                                                                                                                                                                                                                                                                                                                                                                                                                                                               |
| Lubricant             | Synthetic Semi-fluid grease lubricant.                                                                                                                                                                                                                                                                                                                                                                                                                                                                                                                                                                                                                                                                                                                                                                                                                                                                                                                                                                                                                                                                                                                                                                                                                                                                                                                                                                                                                                                                                                                                                                                                                                                                                                                                                                                                                                                                                                                                                                                                                                                                                         |
| Wheels                | 22.5 x 8.25 10-stud hub-piloted wheels with 5 hand holes and with TR572 valve stem.                                                                                                                                                                                                                                                                                                                                                                                                                                                                                                                                                                                                                                                                                                                                                                                                                                                                                                                                                                                                                                                                                                                                                                                                                                                                                                                                                                                                                                                                                                                                                                                                                                                                                                                                                                                                                                                                                                                                                                                                                                            |
|                       | 11R22.5-14PR tubeless type.                                                                                                                                                                                                                                                                                                                                                                                                                                                                                                                                                                                                                                                                                                                                                                                                                                                                                                                                                                                                                                                                                                                                                                                                                                                                                                                                                                                                                                                                                                                                                                                                                                                                                                                                                                                                                                                                                                                                                                                                                                                                                                    |
| Brake System          | 110800 spring brake priority valve system and 2S/1M ABS system. Glad hand 12-0061 and 12-0081. 3/8' blue air tube for control and 3/8" red for supply. Goldseal T30/30, 2.5" stroke brake chamber. <b>THACO CM</b> (Vietnam) air tank.                                                                                                                                                                                                                                                                                                                                                                                                                                                                                                                                                                                                                                                                                                                                                                                                                                                                                                                                                                                                                                                                                                                                                                                                                                                                                                                                                                                                                                                                                                                                                                                                                                                                                                                                                                                                                                                                                         |
| Electrical            | Mold seal wiring harness, Reserved PSI and GPS connector. LED lights (amp connections for S/T/T ligh and .180 bullets for others). The theft proof design used for 4" LED lighting.                                                                                                                                                                                                                                                                                                                                                                                                                                                                                                                                                                                                                                                                                                                                                                                                                                                                                                                                                                                                                                                                                                                                                                                                                                                                                                                                                                                                                                                                                                                                                                                                                                                                                                                                                                                                                                                                                                                                            |
| Electrical Receptacle | 16-724 plastic material with split pins.                                                                                                                                                                                                                                                                                                                                                                                                                                                                                                                                                                                                                                                                                                                                                                                                                                                                                                                                                                                                                                                                                                                                                                                                                                                                                                                                                                                                                                                                                                                                                                                                                                                                                                                                                                                                                                                                                                                                                                                                                                                                                       |
| Document Holder       | THACO Plastic Components (Vietnam). Installed on roadside near crank handle.                                                                                                                                                                                                                                                                                                                                                                                                                                                                                                                                                                                                                                                                                                                                                                                                                                                                                                                                                                                                                                                                                                                                                                                                                                                                                                                                                                                                                                                                                                                                                                                                                                                                                                                                                                                                                                                                                                                                                                                                                                                   |
|                       |                                                                                                                                                                                                                                                                                                                                                                                                                                                                                                                                                                                                                                                                                                                                                                                                                                                                                                                                                                                                                                                                                                                                                                                                                                                                                                                                                                                                                                                                                                                                                                                                                                                                                                                                                                                                                                                                                                                                                                                                                                                                                                                                |
| Conspicuity tape      | Installed per federal regulations.                                                                                                                                                                                                                                                                                                                                                                                                                                                                                                                                                                                                                                                                                                                                                                                                                                                                                                                                                                                                                                                                                                                                                                                                                                                                                                                                                                                                                                                                                                                                                                                                                                                                                                                                                                                                                                                                                                                                                                                                                                                                                             |
| Painting              | Abrasive blast of all metal surfaces - not less than SA-2.5 to achieve clean bare steel. Surface will be coated with electrophoresis primer and powder topcoat.                                                                                                                                                                                                                                                                                                                                                                                                                                                                                                                                                                                                                                                                                                                                                                                                                                                                                                                                                                                                                                                                                                                                                                                                                                                                                                                                                                                                                                                                                                                                                                                                                                                                                                                                                                                                                                                                                                                                                                |
| Failting              | Total thickness not less than 80µm after dry membrane. Coating supplier <b>PPG (Vietnam)</b>                                                                                                                                                                                                                                                                                                                                                                                                                                                                                                                                                                                                                                                                                                                                                                                                                                                                                                                                                                                                                                                                                                                                                                                                                                                                                                                                                                                                                                                                                                                                                                                                                                                                                                                                                                                                                                                                                                                                                                                                                                   |