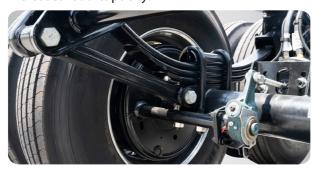

| GENERAL               |                                                                                                                                                                                                                                                                                                                                                                                                                                                                                                                                                                                                                                                                                                                                                                                                                                                                                                                                                                                                                                                                                                                                                                                                                                                                                                                                                                                                                                                                                                                                                                                                                                                                                                                                                                                                                                                                                                                                                                                                                                                                                                                                |
|-----------------------|--------------------------------------------------------------------------------------------------------------------------------------------------------------------------------------------------------------------------------------------------------------------------------------------------------------------------------------------------------------------------------------------------------------------------------------------------------------------------------------------------------------------------------------------------------------------------------------------------------------------------------------------------------------------------------------------------------------------------------------------------------------------------------------------------------------------------------------------------------------------------------------------------------------------------------------------------------------------------------------------------------------------------------------------------------------------------------------------------------------------------------------------------------------------------------------------------------------------------------------------------------------------------------------------------------------------------------------------------------------------------------------------------------------------------------------------------------------------------------------------------------------------------------------------------------------------------------------------------------------------------------------------------------------------------------------------------------------------------------------------------------------------------------------------------------------------------------------------------------------------------------------------------------------------------------------------------------------------------------------------------------------------------------------------------------------------------------------------------------------------------------|
| Overall Length        | 40'-11" retracted or 45'-11" extended                                                                                                                                                                                                                                                                                                                                                                                                                                                                                                                                                                                                                                                                                                                                                                                                                                                                                                                                                                                                                                                                                                                                                                                                                                                                                                                                                                                                                                                                                                                                                                                                                                                                                                                                                                                                                                                                                                                                                                                                                                                                                          |
| Overall Width         | 96"                                                                                                                                                                                                                                                                                                                                                                                                                                                                                                                                                                                                                                                                                                                                                                                                                                                                                                                                                                                                                                                                                                                                                                                                                                                                                                                                                                                                                                                                                                                                                                                                                                                                                                                                                                                                                                                                                                                                                                                                                                                                                                                            |
| Overall Height        | 58"                                                                                                                                                                                                                                                                                                                                                                                                                                                                                                                                                                                                                                                                                                                                                                                                                                                                                                                                                                                                                                                                                                                                                                                                                                                                                                                                                                                                                                                                                                                                                                                                                                                                                                                                                                                                                                                                                                                                                                                                                                                                                                                            |
| Fifth Wheel Height    | 48 ± 1"                                                                                                                                                                                                                                                                                                                                                                                                                                                                                                                                                                                                                                                                                                                                                                                                                                                                                                                                                                                                                                                                                                                                                                                                                                                                                                                                                                                                                                                                                                                                                                                                                                                                                                                                                                                                                                                                                                                                                                                                                                                                                                                        |
| Rear Deck Height      | 48 ± 1"                                                                                                                                                                                                                                                                                                                                                                                                                                                                                                                                                                                                                                                                                                                                                                                                                                                                                                                                                                                                                                                                                                                                                                                                                                                                                                                                                                                                                                                                                                                                                                                                                                                                                                                                                                                                                                                                                                                                                                                                                                                                                                                        |
| Kingpin Location      | 30" (From rear face of front bolster)                                                                                                                                                                                                                                                                                                                                                                                                                                                                                                                                                                                                                                                                                                                                                                                                                                                                                                                                                                                                                                                                                                                                                                                                                                                                                                                                                                                                                                                                                                                                                                                                                                                                                                                                                                                                                                                                                                                                                                                                                                                                                          |
| Landing gear Location | 100" (From the kingpin center)                                                                                                                                                                                                                                                                                                                                                                                                                                                                                                                                                                                                                                                                                                                                                                                                                                                                                                                                                                                                                                                                                                                                                                                                                                                                                                                                                                                                                                                                                                                                                                                                                                                                                                                                                                                                                                                                                                                                                                                                                                                                                                 |
| Tandem Location       | 54" (From rear face of rear bolster)                                                                                                                                                                                                                                                                                                                                                                                                                                                                                                                                                                                                                                                                                                                                                                                                                                                                                                                                                                                                                                                                                                                                                                                                                                                                                                                                                                                                                                                                                                                                                                                                                                                                                                                                                                                                                                                                                                                                                                                                                                                                                           |
| Axle Spread           | 49"                                                                                                                                                                                                                                                                                                                                                                                                                                                                                                                                                                                                                                                                                                                                                                                                                                                                                                                                                                                                                                                                                                                                                                                                                                                                                                                                                                                                                                                                                                                                                                                                                                                                                                                                                                                                                                                                                                                                                                                                                                                                                                                            |
| Tare Weight           | 7,300 lbs±3%                                                                                                                                                                                                                                                                                                                                                                                                                                                                                                                                                                                                                                                                                                                                                                                                                                                                                                                                                                                                                                                                                                                                                                                                                                                                                                                                                                                                                                                                                                                                                                                                                                                                                                                                                                                                                                                                                                                                                                                                                                                                                                                   |
| Payload               | 67,200 lbs (30,480kgs)                                                                                                                                                                                                                                                                                                                                                                                                                                                                                                                                                                                                                                                                                                                                                                                                                                                                                                                                                                                                                                                                                                                                                                                                                                                                                                                                                                                                                                                                                                                                                                                                                                                                                                                                                                                                                                                                                                                                                                                                                                                                                                         |
| STEEL STRUCTURE & CO  | MPONENTS CONTROL OF THE PROPERTY OF THE PROPER |
| Main beam             | W12@19lb/ft hot-rolled H-beam, ASTM A572 Grade 50 or equivalent                                                                                                                                                                                                                                                                                                                                                                                                                                                                                                                                                                                                                                                                                                                                                                                                                                                                                                                                                                                                                                                                                                                                                                                                                                                                                                                                                                                                                                                                                                                                                                                                                                                                                                                                                                                                                                                                                                                                                                                                                                                                |
| Cross member          | 3/16" thick x 3" wide x 9" deep channel with profiled bar type diagonal brace.                                                                                                                                                                                                                                                                                                                                                                                                                                                                                                                                                                                                                                                                                                                                                                                                                                                                                                                                                                                                                                                                                                                                                                                                                                                                                                                                                                                                                                                                                                                                                                                                                                                                                                                                                                                                                                                                                                                                                                                                                                                 |
| GN member             | 5-1/4" deep x 4" wide hot-rolled H-beam, ASTM A572 Grade 50 or equivalent, with 1/2" thick flanges and 1/4" thick web.                                                                                                                                                                                                                                                                                                                                                                                                                                                                                                                                                                                                                                                                                                                                                                                                                                                                                                                                                                                                                                                                                                                                                                                                                                                                                                                                                                                                                                                                                                                                                                                                                                                                                                                                                                                                                                                                                                                                                                                                         |
| Upper Coupler         | 1/4" pick up plate with 2" diameter square type king pin per SAE standard, 380-420 HB, with 2" water drain holes, design to be integrated with main frame through welding.                                                                                                                                                                                                                                                                                                                                                                                                                                                                                                                                                                                                                                                                                                                                                                                                                                                                                                                                                                                                                                                                                                                                                                                                                                                                                                                                                                                                                                                                                                                                                                                                                                                                                                                                                                                                                                                                                                                                                     |
| Front Bolster         | "8" wide x 10" high x 1/4" thick open section, with 3-1/2" chamfer in full length for gathering container in operation. 7-way receptacle and glad hands are in the center of front bolster. Bent corner caps Option Cast corner caps.                                                                                                                                                                                                                                                                                                                                                                                                                                                                                                                                                                                                                                                                                                                                                                                                                                                                                                                                                                                                                                                                                                                                                                                                                                                                                                                                                                                                                                                                                                                                                                                                                                                                                                                                                                                                                                                                                          |
| Rear Bolster          | 8" wide x 3/8" thick top plate with 7" wide x 6-5/8" deep x 1/4" thick "U" type bottom channel.                                                                                                                                                                                                                                                                                                                                                                                                                                                                                                                                                                                                                                                                                                                                                                                                                                                                                                                                                                                                                                                                                                                                                                                                                                                                                                                                                                                                                                                                                                                                                                                                                                                                                                                                                                                                                                                                                                                                                                                                                                |
| Rear Bumper           | 4" x 4" square tube step with taper "H" section vertical member. Bar is welded to uprights and main bean                                                                                                                                                                                                                                                                                                                                                                                                                                                                                                                                                                                                                                                                                                                                                                                                                                                                                                                                                                                                                                                                                                                                                                                                                                                                                                                                                                                                                                                                                                                                                                                                                                                                                                                                                                                                                                                                                                                                                                                                                       |
| License plate bracket | Extending from rear bolster within envelope of ICC bumper. Plate is to contain rear fleet number & license plate                                                                                                                                                                                                                                                                                                                                                                                                                                                                                                                                                                                                                                                                                                                                                                                                                                                                                                                                                                                                                                                                                                                                                                                                                                                                                                                                                                                                                                                                                                                                                                                                                                                                                                                                                                                                                                                                                                                                                                                                               |
| Frame Extension       | 7-5/8" deep fabricated I-beam with 5-1/2"x3/8" flanges and 1/4" thick web. Easily operated self-locating and self-locking spring loaded pin mechanism is used to lock the frame.                                                                                                                                                                                                                                                                                                                                                                                                                                                                                                                                                                                                                                                                                                                                                                                                                                                                                                                                                                                                                                                                                                                                                                                                                                                                                                                                                                                                                                                                                                                                                                                                                                                                                                                                                                                                                                                                                                                                               |
| Front Locking pin     | 1103-1213-L/R.                                                                                                                                                                                                                                                                                                                                                                                                                                                                                                                                                                                                                                                                                                                                                                                                                                                                                                                                                                                                                                                                                                                                                                                                                                                                                                                                                                                                                                                                                                                                                                                                                                                                                                                                                                                                                                                                                                                                                                                                                                                                                                                 |
| Rear twist Lock       | 1102-1259-L/R.                                                                                                                                                                                                                                                                                                                                                                                                                                                                                                                                                                                                                                                                                                                                                                                                                                                                                                                                                                                                                                                                                                                                                                                                                                                                                                                                                                                                                                                                                                                                                                                                                                                                                                                                                                                                                                                                                                                                                                                                                                                                                                                 |
| Landing Gear          | "65,000 lbs capacity, 2-speed 17" travel with low "T" shoes. Crank handle is located on the driver's side of the chassis Landing gear brackets are welded on the main beam as the layout.                                                                                                                                                                                                                                                                                                                                                                                                                                                                                                                                                                                                                                                                                                                                                                                                                                                                                                                                                                                                                                                                                                                                                                                                                                                                                                                                                                                                                                                                                                                                                                                                                                                                                                                                                                                                                                                                                                                                      |
| Suspension            | H9700 mechanical tandem suspension, overslung configuration with <b>Thaco Springs (Vietnam)</b> high-arc 3-leaf spring (354-00).                                                                                                                                                                                                                                                                                                                                                                                                                                                                                                                                                                                                                                                                                                                                                                                                                                                                                                                                                                                                                                                                                                                                                                                                                                                                                                                                                                                                                                                                                                                                                                                                                                                                                                                                                                                                                                                                                                                                                                                               |
| Axles                 | 5" round axles with 22,500lb capacity; 71.5" track; 16.5"X7" 4515Q brake. Dust shields are provided.                                                                                                                                                                                                                                                                                                                                                                                                                                                                                                                                                                                                                                                                                                                                                                                                                                                                                                                                                                                                                                                                                                                                                                                                                                                                                                                                                                                                                                                                                                                                                                                                                                                                                                                                                                                                                                                                                                                                                                                                                           |
|                       | 1.5-28 spline, 5.5" automatic slack adjusters.                                                                                                                                                                                                                                                                                                                                                                                                                                                                                                                                                                                                                                                                                                                                                                                                                                                                                                                                                                                                                                                                                                                                                                                                                                                                                                                                                                                                                                                                                                                                                                                                                                                                                                                                                                                                                                                                                                                                                                                                                                                                                 |
|                       | Reserved PSI interface; Heat Sensing Labels.                                                                                                                                                                                                                                                                                                                                                                                                                                                                                                                                                                                                                                                                                                                                                                                                                                                                                                                                                                                                                                                                                                                                                                                                                                                                                                                                                                                                                                                                                                                                                                                                                                                                                                                                                                                                                                                                                                                                                                                                                                                                                   |
|                       | Axle Installation orientation 270 degrees FRONT, chambers UP (1 abs ready front, 1 non abs rear per un                                                                                                                                                                                                                                                                                                                                                                                                                                                                                                                                                                                                                                                                                                                                                                                                                                                                                                                                                                                                                                                                                                                                                                                                                                                                                                                                                                                                                                                                                                                                                                                                                                                                                                                                                                                                                                                                                                                                                                                                                         |
| Wheel end             | Hub & Drum Assembly. 340-4370 solid Aluminum Grease hub cap. Seals P/N Scotseal plus XL 46300. Bearings. Spindle nut Double Nut.                                                                                                                                                                                                                                                                                                                                                                                                                                                                                                                                                                                                                                                                                                                                                                                                                                                                                                                                                                                                                                                                                                                                                                                                                                                                                                                                                                                                                                                                                                                                                                                                                                                                                                                                                                                                                                                                                                                                                                                               |
| Lubricant             | Synthetic Semi-fluid grease lubricant.                                                                                                                                                                                                                                                                                                                                                                                                                                                                                                                                                                                                                                                                                                                                                                                                                                                                                                                                                                                                                                                                                                                                                                                                                                                                                                                                                                                                                                                                                                                                                                                                                                                                                                                                                                                                                                                                                                                                                                                                                                                                                         |
| Wheels                | 22.5 x 8.25 10-stud hub-piloted wheels with 5 hand holes and with TR572 valve stem.                                                                                                                                                                                                                                                                                                                                                                                                                                                                                                                                                                                                                                                                                                                                                                                                                                                                                                                                                                                                                                                                                                                                                                                                                                                                                                                                                                                                                                                                                                                                                                                                                                                                                                                                                                                                                                                                                                                                                                                                                                            |
|                       | 11R22.5-14PR tubeless type.                                                                                                                                                                                                                                                                                                                                                                                                                                                                                                                                                                                                                                                                                                                                                                                                                                                                                                                                                                                                                                                                                                                                                                                                                                                                                                                                                                                                                                                                                                                                                                                                                                                                                                                                                                                                                                                                                                                                                                                                                                                                                                    |
| Brake System          | 110800 spring brake priority valve system and 2S/1M ABS system. Glad hand 12-0061 and 12-0081. 3/8' blue air tube for control and 3/8" red for supply. Goldseal T30/30, 2.5" stroke brake chamber. <b>THACO CM</b> (Vietnam) air tank.                                                                                                                                                                                                                                                                                                                                                                                                                                                                                                                                                                                                                                                                                                                                                                                                                                                                                                                                                                                                                                                                                                                                                                                                                                                                                                                                                                                                                                                                                                                                                                                                                                                                                                                                                                                                                                                                                         |
| Electrical            | Mold seal wiring harness, Reserved PSI and GPS connector. LED lights (amp connections for S/T/T ligh and .180 bullets for others). The theft proof design used for 4" LED lighting.                                                                                                                                                                                                                                                                                                                                                                                                                                                                                                                                                                                                                                                                                                                                                                                                                                                                                                                                                                                                                                                                                                                                                                                                                                                                                                                                                                                                                                                                                                                                                                                                                                                                                                                                                                                                                                                                                                                                            |
| Electrical Receptacle | 16-724 plastic material with split pins.                                                                                                                                                                                                                                                                                                                                                                                                                                                                                                                                                                                                                                                                                                                                                                                                                                                                                                                                                                                                                                                                                                                                                                                                                                                                                                                                                                                                                                                                                                                                                                                                                                                                                                                                                                                                                                                                                                                                                                                                                                                                                       |
| Document Holder       | THACO Plastic Components (Vietnam). Installed on roadside near crank handle.                                                                                                                                                                                                                                                                                                                                                                                                                                                                                                                                                                                                                                                                                                                                                                                                                                                                                                                                                                                                                                                                                                                                                                                                                                                                                                                                                                                                                                                                                                                                                                                                                                                                                                                                                                                                                                                                                                                                                                                                                                                   |
|                       |                                                                                                                                                                                                                                                                                                                                                                                                                                                                                                                                                                                                                                                                                                                                                                                                                                                                                                                                                                                                                                                                                                                                                                                                                                                                                                                                                                                                                                                                                                                                                                                                                                                                                                                                                                                                                                                                                                                                                                                                                                                                                                                                |
| Conspicuity tape      | Installed per federal regulations.                                                                                                                                                                                                                                                                                                                                                                                                                                                                                                                                                                                                                                                                                                                                                                                                                                                                                                                                                                                                                                                                                                                                                                                                                                                                                                                                                                                                                                                                                                                                                                                                                                                                                                                                                                                                                                                                                                                                                                                                                                                                                             |
| Painting              | Abrasive blast of all metal surfaces - not less than SA-2.5 to achieve clean bare steel. Surface will be coated with electrophoresis primer and powder topcoat.                                                                                                                                                                                                                                                                                                                                                                                                                                                                                                                                                                                                                                                                                                                                                                                                                                                                                                                                                                                                                                                                                                                                                                                                                                                                                                                                                                                                                                                                                                                                                                                                                                                                                                                                                                                                                                                                                                                                                                |
| Failting              | Total thickness not less than 80µm after dry membrane. Coating supplier <b>PPG (Vietnam)</b>                                                                                                                                                                                                                                                                                                                                                                                                                                                                                                                                                                                                                                                                                                                                                                                                                                                                                                                                                                                                                                                                                                                                                                                                                                                                                                                                                                                                                                                                                                                                                                                                                                                                                                                                                                                                                                                                                                                                                                                                                                   |