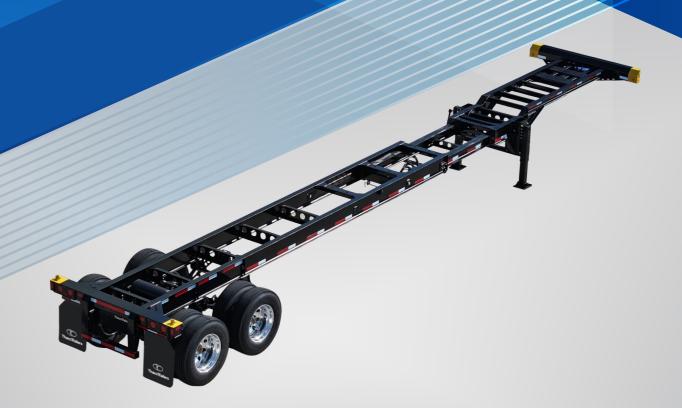

| GENERAL               |                                                                                                                                                                                                                                                                                                                                                                                                                                                                                                                                                                                                                                                                                                                                                                                                                                                                                                                                                                                                                                                                                                                                                                                                                                                                                                                                                                                                                                                                                                                                                                                                                                                                                                                                                                                                                                                                                                                                                                                                                                                                                                                                |
|-----------------------|--------------------------------------------------------------------------------------------------------------------------------------------------------------------------------------------------------------------------------------------------------------------------------------------------------------------------------------------------------------------------------------------------------------------------------------------------------------------------------------------------------------------------------------------------------------------------------------------------------------------------------------------------------------------------------------------------------------------------------------------------------------------------------------------------------------------------------------------------------------------------------------------------------------------------------------------------------------------------------------------------------------------------------------------------------------------------------------------------------------------------------------------------------------------------------------------------------------------------------------------------------------------------------------------------------------------------------------------------------------------------------------------------------------------------------------------------------------------------------------------------------------------------------------------------------------------------------------------------------------------------------------------------------------------------------------------------------------------------------------------------------------------------------------------------------------------------------------------------------------------------------------------------------------------------------------------------------------------------------------------------------------------------------------------------------------------------------------------------------------------------------|
| Overall Length        | 40'-11" retracted or 45'-11" extended                                                                                                                                                                                                                                                                                                                                                                                                                                                                                                                                                                                                                                                                                                                                                                                                                                                                                                                                                                                                                                                                                                                                                                                                                                                                                                                                                                                                                                                                                                                                                                                                                                                                                                                                                                                                                                                                                                                                                                                                                                                                                          |
| Overall Width         | 96"                                                                                                                                                                                                                                                                                                                                                                                                                                                                                                                                                                                                                                                                                                                                                                                                                                                                                                                                                                                                                                                                                                                                                                                                                                                                                                                                                                                                                                                                                                                                                                                                                                                                                                                                                                                                                                                                                                                                                                                                                                                                                                                            |
| Overall Height        | 58"                                                                                                                                                                                                                                                                                                                                                                                                                                                                                                                                                                                                                                                                                                                                                                                                                                                                                                                                                                                                                                                                                                                                                                                                                                                                                                                                                                                                                                                                                                                                                                                                                                                                                                                                                                                                                                                                                                                                                                                                                                                                                                                            |
| Fifth Wheel Height    | 48 ± 1"                                                                                                                                                                                                                                                                                                                                                                                                                                                                                                                                                                                                                                                                                                                                                                                                                                                                                                                                                                                                                                                                                                                                                                                                                                                                                                                                                                                                                                                                                                                                                                                                                                                                                                                                                                                                                                                                                                                                                                                                                                                                                                                        |
| Rear Deck Height      | 48 ± 1"                                                                                                                                                                                                                                                                                                                                                                                                                                                                                                                                                                                                                                                                                                                                                                                                                                                                                                                                                                                                                                                                                                                                                                                                                                                                                                                                                                                                                                                                                                                                                                                                                                                                                                                                                                                                                                                                                                                                                                                                                                                                                                                        |
| Kingpin Location      | 30" (From rear face of front bolster)                                                                                                                                                                                                                                                                                                                                                                                                                                                                                                                                                                                                                                                                                                                                                                                                                                                                                                                                                                                                                                                                                                                                                                                                                                                                                                                                                                                                                                                                                                                                                                                                                                                                                                                                                                                                                                                                                                                                                                                                                                                                                          |
| Landing gear Location | 100" (From the kingpin center)                                                                                                                                                                                                                                                                                                                                                                                                                                                                                                                                                                                                                                                                                                                                                                                                                                                                                                                                                                                                                                                                                                                                                                                                                                                                                                                                                                                                                                                                                                                                                                                                                                                                                                                                                                                                                                                                                                                                                                                                                                                                                                 |
| Tandem Location       | 54" (From rear face of rear bolster)                                                                                                                                                                                                                                                                                                                                                                                                                                                                                                                                                                                                                                                                                                                                                                                                                                                                                                                                                                                                                                                                                                                                                                                                                                                                                                                                                                                                                                                                                                                                                                                                                                                                                                                                                                                                                                                                                                                                                                                                                                                                                           |
| Axle Spread           | 49"                                                                                                                                                                                                                                                                                                                                                                                                                                                                                                                                                                                                                                                                                                                                                                                                                                                                                                                                                                                                                                                                                                                                                                                                                                                                                                                                                                                                                                                                                                                                                                                                                                                                                                                                                                                                                                                                                                                                                                                                                                                                                                                            |
| Tare Weight           | 7,300 lbs±3%                                                                                                                                                                                                                                                                                                                                                                                                                                                                                                                                                                                                                                                                                                                                                                                                                                                                                                                                                                                                                                                                                                                                                                                                                                                                                                                                                                                                                                                                                                                                                                                                                                                                                                                                                                                                                                                                                                                                                                                                                                                                                                                   |
| Payload               | 67,200 lbs (30,480kgs)                                                                                                                                                                                                                                                                                                                                                                                                                                                                                                                                                                                                                                                                                                                                                                                                                                                                                                                                                                                                                                                                                                                                                                                                                                                                                                                                                                                                                                                                                                                                                                                                                                                                                                                                                                                                                                                                                                                                                                                                                                                                                                         |
| STEEL STRUCTURE & CO  | MPONENTS CONTROL OF THE PROPERTY OF THE PROPER |
| Main beam             | W12@19lb/ft hot-rolled H-beam, ASTM A572 Grade 50 or equivalent                                                                                                                                                                                                                                                                                                                                                                                                                                                                                                                                                                                                                                                                                                                                                                                                                                                                                                                                                                                                                                                                                                                                                                                                                                                                                                                                                                                                                                                                                                                                                                                                                                                                                                                                                                                                                                                                                                                                                                                                                                                                |
| Cross member          | 3/16" thick x 3" wide x 9" deep channel with profiled bar type diagonal brace.                                                                                                                                                                                                                                                                                                                                                                                                                                                                                                                                                                                                                                                                                                                                                                                                                                                                                                                                                                                                                                                                                                                                                                                                                                                                                                                                                                                                                                                                                                                                                                                                                                                                                                                                                                                                                                                                                                                                                                                                                                                 |
| GN member             | 5-1/4" deep x 4" wide hot-rolled H-beam, ASTM A572 Grade 50 or equivalent, with 1/2" thick flanges and 1/4" thick web.                                                                                                                                                                                                                                                                                                                                                                                                                                                                                                                                                                                                                                                                                                                                                                                                                                                                                                                                                                                                                                                                                                                                                                                                                                                                                                                                                                                                                                                                                                                                                                                                                                                                                                                                                                                                                                                                                                                                                                                                         |
| Upper Coupler         | 1/4" pick up plate with 2" diameter square type king pin per SAE standard, 380-420 HB, with 2" water drain holes, design to be integrated with main frame through welding.                                                                                                                                                                                                                                                                                                                                                                                                                                                                                                                                                                                                                                                                                                                                                                                                                                                                                                                                                                                                                                                                                                                                                                                                                                                                                                                                                                                                                                                                                                                                                                                                                                                                                                                                                                                                                                                                                                                                                     |
| Front Bolster         | "8" wide x 10" high x 1/4" thick open section, with 3-1/2" chamfer in full length for gathering container in operation. 7-way receptacle and glad hands are in the center of front bolster. Bent corner caps Option Cast corner caps.                                                                                                                                                                                                                                                                                                                                                                                                                                                                                                                                                                                                                                                                                                                                                                                                                                                                                                                                                                                                                                                                                                                                                                                                                                                                                                                                                                                                                                                                                                                                                                                                                                                                                                                                                                                                                                                                                          |
| Rear Bolster          | 8" wide x 3/8" thick top plate with 7" wide x 6-5/8" deep x 1/4" thick "U" type bottom channel.                                                                                                                                                                                                                                                                                                                                                                                                                                                                                                                                                                                                                                                                                                                                                                                                                                                                                                                                                                                                                                                                                                                                                                                                                                                                                                                                                                                                                                                                                                                                                                                                                                                                                                                                                                                                                                                                                                                                                                                                                                |
| Rear Bumper           | 4" x 4" square tube step with taper "H" section vertical member. Bar is welded to uprights and main bean                                                                                                                                                                                                                                                                                                                                                                                                                                                                                                                                                                                                                                                                                                                                                                                                                                                                                                                                                                                                                                                                                                                                                                                                                                                                                                                                                                                                                                                                                                                                                                                                                                                                                                                                                                                                                                                                                                                                                                                                                       |
| License plate bracket | Extending from rear bolster within envelope of ICC bumper. Plate is to contain rear fleet number & license plate                                                                                                                                                                                                                                                                                                                                                                                                                                                                                                                                                                                                                                                                                                                                                                                                                                                                                                                                                                                                                                                                                                                                                                                                                                                                                                                                                                                                                                                                                                                                                                                                                                                                                                                                                                                                                                                                                                                                                                                                               |
| Frame Extension       | 7-5/8" deep fabricated I-beam with 5-1/2"x3/8" flanges and 1/4" thick web. Easily operated self-locating and self-locking spring loaded pin mechanism is used to lock the frame.                                                                                                                                                                                                                                                                                                                                                                                                                                                                                                                                                                                                                                                                                                                                                                                                                                                                                                                                                                                                                                                                                                                                                                                                                                                                                                                                                                                                                                                                                                                                                                                                                                                                                                                                                                                                                                                                                                                                               |
| Front Locking pin     | 1103-1213-L/R.                                                                                                                                                                                                                                                                                                                                                                                                                                                                                                                                                                                                                                                                                                                                                                                                                                                                                                                                                                                                                                                                                                                                                                                                                                                                                                                                                                                                                                                                                                                                                                                                                                                                                                                                                                                                                                                                                                                                                                                                                                                                                                                 |
| Rear twist Lock       | 1102-1259-L/R.                                                                                                                                                                                                                                                                                                                                                                                                                                                                                                                                                                                                                                                                                                                                                                                                                                                                                                                                                                                                                                                                                                                                                                                                                                                                                                                                                                                                                                                                                                                                                                                                                                                                                                                                                                                                                                                                                                                                                                                                                                                                                                                 |
| Landing Gear          | "65,000 lbs capacity, 2-speed 17" travel with low "T" shoes. Crank handle is located on the driver's side of the chassis Landing gear brackets are welded on the main beam as the layout.                                                                                                                                                                                                                                                                                                                                                                                                                                                                                                                                                                                                                                                                                                                                                                                                                                                                                                                                                                                                                                                                                                                                                                                                                                                                                                                                                                                                                                                                                                                                                                                                                                                                                                                                                                                                                                                                                                                                      |
| Suspension            | H9700 mechanical tandem suspension, overslung configuration with <b>Thaco Springs (Vietnam)</b> high-arc 3-leaf spring (354-00).                                                                                                                                                                                                                                                                                                                                                                                                                                                                                                                                                                                                                                                                                                                                                                                                                                                                                                                                                                                                                                                                                                                                                                                                                                                                                                                                                                                                                                                                                                                                                                                                                                                                                                                                                                                                                                                                                                                                                                                               |
| Axles                 | 5" round axles with 22,500lb capacity; 71.5" track; 16.5"X7" 4515Q brake. Dust shields are provided.                                                                                                                                                                                                                                                                                                                                                                                                                                                                                                                                                                                                                                                                                                                                                                                                                                                                                                                                                                                                                                                                                                                                                                                                                                                                                                                                                                                                                                                                                                                                                                                                                                                                                                                                                                                                                                                                                                                                                                                                                           |
|                       | 1.5-28 spline, 5.5" automatic slack adjusters.                                                                                                                                                                                                                                                                                                                                                                                                                                                                                                                                                                                                                                                                                                                                                                                                                                                                                                                                                                                                                                                                                                                                                                                                                                                                                                                                                                                                                                                                                                                                                                                                                                                                                                                                                                                                                                                                                                                                                                                                                                                                                 |
|                       | Reserved PSI interface; Heat Sensing Labels.                                                                                                                                                                                                                                                                                                                                                                                                                                                                                                                                                                                                                                                                                                                                                                                                                                                                                                                                                                                                                                                                                                                                                                                                                                                                                                                                                                                                                                                                                                                                                                                                                                                                                                                                                                                                                                                                                                                                                                                                                                                                                   |
|                       | Axle Installation orientation 270 degrees FRONT, chambers UP (1 abs ready front, 1 non abs rear per un                                                                                                                                                                                                                                                                                                                                                                                                                                                                                                                                                                                                                                                                                                                                                                                                                                                                                                                                                                                                                                                                                                                                                                                                                                                                                                                                                                                                                                                                                                                                                                                                                                                                                                                                                                                                                                                                                                                                                                                                                         |
| Wheel end             | Hub & Drum Assembly. 340-4370 solid Aluminum Grease hub cap. Seals P/N Scotseal plus XL 46300. Bearings. Spindle nut Double Nut.                                                                                                                                                                                                                                                                                                                                                                                                                                                                                                                                                                                                                                                                                                                                                                                                                                                                                                                                                                                                                                                                                                                                                                                                                                                                                                                                                                                                                                                                                                                                                                                                                                                                                                                                                                                                                                                                                                                                                                                               |
| Lubricant             | Synthetic Semi-fluid grease lubricant.                                                                                                                                                                                                                                                                                                                                                                                                                                                                                                                                                                                                                                                                                                                                                                                                                                                                                                                                                                                                                                                                                                                                                                                                                                                                                                                                                                                                                                                                                                                                                                                                                                                                                                                                                                                                                                                                                                                                                                                                                                                                                         |
| Wheels                | 22.5 x 8.25 10-stud hub-piloted wheels with 5 hand holes and with TR572 valve stem.                                                                                                                                                                                                                                                                                                                                                                                                                                                                                                                                                                                                                                                                                                                                                                                                                                                                                                                                                                                                                                                                                                                                                                                                                                                                                                                                                                                                                                                                                                                                                                                                                                                                                                                                                                                                                                                                                                                                                                                                                                            |
|                       | 11R22.5-14PR tubeless type.                                                                                                                                                                                                                                                                                                                                                                                                                                                                                                                                                                                                                                                                                                                                                                                                                                                                                                                                                                                                                                                                                                                                                                                                                                                                                                                                                                                                                                                                                                                                                                                                                                                                                                                                                                                                                                                                                                                                                                                                                                                                                                    |
| Brake System          | 110800 spring brake priority valve system and 2S/1M ABS system. Glad hand 12-0061 and 12-0081. 3/8' blue air tube for control and 3/8" red for supply. Goldseal T30/30, 2.5" stroke brake chamber. <b>THACO CM</b> (Vietnam) air tank.                                                                                                                                                                                                                                                                                                                                                                                                                                                                                                                                                                                                                                                                                                                                                                                                                                                                                                                                                                                                                                                                                                                                                                                                                                                                                                                                                                                                                                                                                                                                                                                                                                                                                                                                                                                                                                                                                         |
| Electrical            | Mold seal wiring harness, Reserved PSI and GPS connector. LED lights (amp connections for S/T/T ligh and .180 bullets for others). The theft proof design used for 4" LED lighting.                                                                                                                                                                                                                                                                                                                                                                                                                                                                                                                                                                                                                                                                                                                                                                                                                                                                                                                                                                                                                                                                                                                                                                                                                                                                                                                                                                                                                                                                                                                                                                                                                                                                                                                                                                                                                                                                                                                                            |
| Electrical Receptacle | 16-724 plastic material with split pins.                                                                                                                                                                                                                                                                                                                                                                                                                                                                                                                                                                                                                                                                                                                                                                                                                                                                                                                                                                                                                                                                                                                                                                                                                                                                                                                                                                                                                                                                                                                                                                                                                                                                                                                                                                                                                                                                                                                                                                                                                                                                                       |
| Document Holder       | THACO Plastic Components (Vietnam). Installed on roadside near crank handle.                                                                                                                                                                                                                                                                                                                                                                                                                                                                                                                                                                                                                                                                                                                                                                                                                                                                                                                                                                                                                                                                                                                                                                                                                                                                                                                                                                                                                                                                                                                                                                                                                                                                                                                                                                                                                                                                                                                                                                                                                                                   |
|                       |                                                                                                                                                                                                                                                                                                                                                                                                                                                                                                                                                                                                                                                                                                                                                                                                                                                                                                                                                                                                                                                                                                                                                                                                                                                                                                                                                                                                                                                                                                                                                                                                                                                                                                                                                                                                                                                                                                                                                                                                                                                                                                                                |
| Conspicuity tape      | Installed per federal regulations.                                                                                                                                                                                                                                                                                                                                                                                                                                                                                                                                                                                                                                                                                                                                                                                                                                                                                                                                                                                                                                                                                                                                                                                                                                                                                                                                                                                                                                                                                                                                                                                                                                                                                                                                                                                                                                                                                                                                                                                                                                                                                             |
| Painting              | Abrasive blast of all metal surfaces - not less than SA-2.5 to achieve clean bare steel. Surface will be coated with electrophoresis primer and powder topcoat.                                                                                                                                                                                                                                                                                                                                                                                                                                                                                                                                                                                                                                                                                                                                                                                                                                                                                                                                                                                                                                                                                                                                                                                                                                                                                                                                                                                                                                                                                                                                                                                                                                                                                                                                                                                                                                                                                                                                                                |
| Failting              | Total thickness not less than 80µm after dry membrane. Coating supplier <b>PPG (Vietnam)</b>                                                                                                                                                                                                                                                                                                                                                                                                                                                                                                                                                                                                                                                                                                                                                                                                                                                                                                                                                                                                                                                                                                                                                                                                                                                                                                                                                                                                                                                                                                                                                                                                                                                                                                                                                                                                                                                                                                                                                                                                                                   |