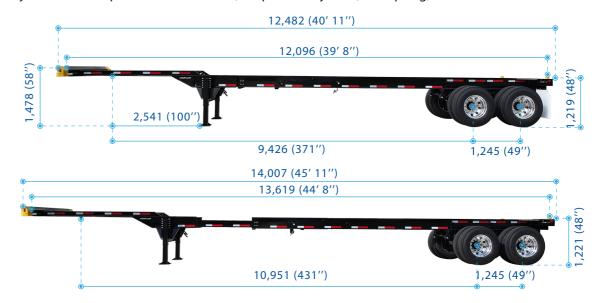

| GENERAL               |                                                                                                                                                                                                                                                                                                                                                                                                                                                                                                                                                                                                                                                                                                                                                                                                                                                                                                                                                                                                                                                                                                                                                                                                                                                                                                                                                                                                                                                                                                                                                                                                                                                                                                                                                                                                                                                                                                                                                                                                                                                                                                                                |
|-----------------------|--------------------------------------------------------------------------------------------------------------------------------------------------------------------------------------------------------------------------------------------------------------------------------------------------------------------------------------------------------------------------------------------------------------------------------------------------------------------------------------------------------------------------------------------------------------------------------------------------------------------------------------------------------------------------------------------------------------------------------------------------------------------------------------------------------------------------------------------------------------------------------------------------------------------------------------------------------------------------------------------------------------------------------------------------------------------------------------------------------------------------------------------------------------------------------------------------------------------------------------------------------------------------------------------------------------------------------------------------------------------------------------------------------------------------------------------------------------------------------------------------------------------------------------------------------------------------------------------------------------------------------------------------------------------------------------------------------------------------------------------------------------------------------------------------------------------------------------------------------------------------------------------------------------------------------------------------------------------------------------------------------------------------------------------------------------------------------------------------------------------------------|
| Overall Length        | 40'-11" retracted or 45'-11" extended                                                                                                                                                                                                                                                                                                                                                                                                                                                                                                                                                                                                                                                                                                                                                                                                                                                                                                                                                                                                                                                                                                                                                                                                                                                                                                                                                                                                                                                                                                                                                                                                                                                                                                                                                                                                                                                                                                                                                                                                                                                                                          |
| Overall Width         | 96"                                                                                                                                                                                                                                                                                                                                                                                                                                                                                                                                                                                                                                                                                                                                                                                                                                                                                                                                                                                                                                                                                                                                                                                                                                                                                                                                                                                                                                                                                                                                                                                                                                                                                                                                                                                                                                                                                                                                                                                                                                                                                                                            |
| Overall Height        | 58"                                                                                                                                                                                                                                                                                                                                                                                                                                                                                                                                                                                                                                                                                                                                                                                                                                                                                                                                                                                                                                                                                                                                                                                                                                                                                                                                                                                                                                                                                                                                                                                                                                                                                                                                                                                                                                                                                                                                                                                                                                                                                                                            |
| Fifth Wheel Height    | 48 ± 1"                                                                                                                                                                                                                                                                                                                                                                                                                                                                                                                                                                                                                                                                                                                                                                                                                                                                                                                                                                                                                                                                                                                                                                                                                                                                                                                                                                                                                                                                                                                                                                                                                                                                                                                                                                                                                                                                                                                                                                                                                                                                                                                        |
| Rear Deck Height      | 48 ± 1"                                                                                                                                                                                                                                                                                                                                                                                                                                                                                                                                                                                                                                                                                                                                                                                                                                                                                                                                                                                                                                                                                                                                                                                                                                                                                                                                                                                                                                                                                                                                                                                                                                                                                                                                                                                                                                                                                                                                                                                                                                                                                                                        |
| Kingpin Location      | 30" (From rear face of front bolster)                                                                                                                                                                                                                                                                                                                                                                                                                                                                                                                                                                                                                                                                                                                                                                                                                                                                                                                                                                                                                                                                                                                                                                                                                                                                                                                                                                                                                                                                                                                                                                                                                                                                                                                                                                                                                                                                                                                                                                                                                                                                                          |
| Landing gear Location | 100" (From the kingpin center)                                                                                                                                                                                                                                                                                                                                                                                                                                                                                                                                                                                                                                                                                                                                                                                                                                                                                                                                                                                                                                                                                                                                                                                                                                                                                                                                                                                                                                                                                                                                                                                                                                                                                                                                                                                                                                                                                                                                                                                                                                                                                                 |
| Tandem Location       | 54" (From rear face of rear bolster)                                                                                                                                                                                                                                                                                                                                                                                                                                                                                                                                                                                                                                                                                                                                                                                                                                                                                                                                                                                                                                                                                                                                                                                                                                                                                                                                                                                                                                                                                                                                                                                                                                                                                                                                                                                                                                                                                                                                                                                                                                                                                           |
| Axle Spread           | 49"                                                                                                                                                                                                                                                                                                                                                                                                                                                                                                                                                                                                                                                                                                                                                                                                                                                                                                                                                                                                                                                                                                                                                                                                                                                                                                                                                                                                                                                                                                                                                                                                                                                                                                                                                                                                                                                                                                                                                                                                                                                                                                                            |
| Tare Weight           | 7,300 lbs±3%                                                                                                                                                                                                                                                                                                                                                                                                                                                                                                                                                                                                                                                                                                                                                                                                                                                                                                                                                                                                                                                                                                                                                                                                                                                                                                                                                                                                                                                                                                                                                                                                                                                                                                                                                                                                                                                                                                                                                                                                                                                                                                                   |
| Payload               | 67,200 lbs (30,480kgs)                                                                                                                                                                                                                                                                                                                                                                                                                                                                                                                                                                                                                                                                                                                                                                                                                                                                                                                                                                                                                                                                                                                                                                                                                                                                                                                                                                                                                                                                                                                                                                                                                                                                                                                                                                                                                                                                                                                                                                                                                                                                                                         |
| STEEL STRUCTURE & CO  | MPONENTS CONTROL OF THE PROPERTY OF THE PROPER |
| Main beam             | W12@19lb/ft hot-rolled H-beam, ASTM A572 Grade 50 or equivalent                                                                                                                                                                                                                                                                                                                                                                                                                                                                                                                                                                                                                                                                                                                                                                                                                                                                                                                                                                                                                                                                                                                                                                                                                                                                                                                                                                                                                                                                                                                                                                                                                                                                                                                                                                                                                                                                                                                                                                                                                                                                |
| Cross member          | 3/16" thick x 3" wide x 9" deep channel with profiled bar type diagonal brace.                                                                                                                                                                                                                                                                                                                                                                                                                                                                                                                                                                                                                                                                                                                                                                                                                                                                                                                                                                                                                                                                                                                                                                                                                                                                                                                                                                                                                                                                                                                                                                                                                                                                                                                                                                                                                                                                                                                                                                                                                                                 |
| GN member             | 5-1/4" deep x 4" wide hot-rolled H-beam, ASTM A572 Grade 50 or equivalent, with 1/2" thick flanges and 1/4" thick web.                                                                                                                                                                                                                                                                                                                                                                                                                                                                                                                                                                                                                                                                                                                                                                                                                                                                                                                                                                                                                                                                                                                                                                                                                                                                                                                                                                                                                                                                                                                                                                                                                                                                                                                                                                                                                                                                                                                                                                                                         |
| Upper Coupler         | 1/4" pick up plate with 2" diameter square type king pin per SAE standard, 380-420 HB, with 2" water drain holes, design to be integrated with main frame through welding.                                                                                                                                                                                                                                                                                                                                                                                                                                                                                                                                                                                                                                                                                                                                                                                                                                                                                                                                                                                                                                                                                                                                                                                                                                                                                                                                                                                                                                                                                                                                                                                                                                                                                                                                                                                                                                                                                                                                                     |
| Front Bolster         | "8" wide x 10" high x 1/4" thick open section, with 3-1/2" chamfer in full length for gathering container in operation. 7-way receptacle and glad hands are in the center of front bolster. Bent corner caps Option Cast corner caps.                                                                                                                                                                                                                                                                                                                                                                                                                                                                                                                                                                                                                                                                                                                                                                                                                                                                                                                                                                                                                                                                                                                                                                                                                                                                                                                                                                                                                                                                                                                                                                                                                                                                                                                                                                                                                                                                                          |
| Rear Bolster          | 8" wide x 3/8" thick top plate with 7" wide x 6-5/8" deep x 1/4" thick "U" type bottom channel.                                                                                                                                                                                                                                                                                                                                                                                                                                                                                                                                                                                                                                                                                                                                                                                                                                                                                                                                                                                                                                                                                                                                                                                                                                                                                                                                                                                                                                                                                                                                                                                                                                                                                                                                                                                                                                                                                                                                                                                                                                |
| Rear Bumper           | 4" x 4" square tube step with taper "H" section vertical member. Bar is welded to uprights and main bean                                                                                                                                                                                                                                                                                                                                                                                                                                                                                                                                                                                                                                                                                                                                                                                                                                                                                                                                                                                                                                                                                                                                                                                                                                                                                                                                                                                                                                                                                                                                                                                                                                                                                                                                                                                                                                                                                                                                                                                                                       |
| License plate bracket | Extending from rear bolster within envelope of ICC bumper. Plate is to contain rear fleet number & license plate                                                                                                                                                                                                                                                                                                                                                                                                                                                                                                                                                                                                                                                                                                                                                                                                                                                                                                                                                                                                                                                                                                                                                                                                                                                                                                                                                                                                                                                                                                                                                                                                                                                                                                                                                                                                                                                                                                                                                                                                               |
| Frame Extension       | 7-5/8" deep fabricated I-beam with 5-1/2"x3/8" flanges and 1/4" thick web. Easily operated self-locating and self-locking spring loaded pin mechanism is used to lock the frame.                                                                                                                                                                                                                                                                                                                                                                                                                                                                                                                                                                                                                                                                                                                                                                                                                                                                                                                                                                                                                                                                                                                                                                                                                                                                                                                                                                                                                                                                                                                                                                                                                                                                                                                                                                                                                                                                                                                                               |
| Front Locking pin     | 1103-1213-L/R.                                                                                                                                                                                                                                                                                                                                                                                                                                                                                                                                                                                                                                                                                                                                                                                                                                                                                                                                                                                                                                                                                                                                                                                                                                                                                                                                                                                                                                                                                                                                                                                                                                                                                                                                                                                                                                                                                                                                                                                                                                                                                                                 |
| Rear twist Lock       | 1102-1259-L/R.                                                                                                                                                                                                                                                                                                                                                                                                                                                                                                                                                                                                                                                                                                                                                                                                                                                                                                                                                                                                                                                                                                                                                                                                                                                                                                                                                                                                                                                                                                                                                                                                                                                                                                                                                                                                                                                                                                                                                                                                                                                                                                                 |
| Landing Gear          | "65,000 lbs capacity, 2-speed 17" travel with low "T" shoes. Crank handle is located on the driver's side of the chassis Landing gear brackets are welded on the main beam as the layout.                                                                                                                                                                                                                                                                                                                                                                                                                                                                                                                                                                                                                                                                                                                                                                                                                                                                                                                                                                                                                                                                                                                                                                                                                                                                                                                                                                                                                                                                                                                                                                                                                                                                                                                                                                                                                                                                                                                                      |
| Suspension            | H9700 mechanical tandem suspension, overslung configuration with <b>Thaco Springs (Vietnam)</b> high-arc 3-leaf spring (354-00).                                                                                                                                                                                                                                                                                                                                                                                                                                                                                                                                                                                                                                                                                                                                                                                                                                                                                                                                                                                                                                                                                                                                                                                                                                                                                                                                                                                                                                                                                                                                                                                                                                                                                                                                                                                                                                                                                                                                                                                               |
| Axles                 | 5" round axles with 22,500lb capacity; 71.5" track; 16.5"X7" 4515Q brake. Dust shields are provided.                                                                                                                                                                                                                                                                                                                                                                                                                                                                                                                                                                                                                                                                                                                                                                                                                                                                                                                                                                                                                                                                                                                                                                                                                                                                                                                                                                                                                                                                                                                                                                                                                                                                                                                                                                                                                                                                                                                                                                                                                           |
|                       | 1.5-28 spline, 5.5" automatic slack adjusters.                                                                                                                                                                                                                                                                                                                                                                                                                                                                                                                                                                                                                                                                                                                                                                                                                                                                                                                                                                                                                                                                                                                                                                                                                                                                                                                                                                                                                                                                                                                                                                                                                                                                                                                                                                                                                                                                                                                                                                                                                                                                                 |
|                       | Reserved PSI interface; Heat Sensing Labels.                                                                                                                                                                                                                                                                                                                                                                                                                                                                                                                                                                                                                                                                                                                                                                                                                                                                                                                                                                                                                                                                                                                                                                                                                                                                                                                                                                                                                                                                                                                                                                                                                                                                                                                                                                                                                                                                                                                                                                                                                                                                                   |
|                       | Axle Installation orientation 270 degrees FRONT, chambers UP (1 abs ready front, 1 non abs rear per un                                                                                                                                                                                                                                                                                                                                                                                                                                                                                                                                                                                                                                                                                                                                                                                                                                                                                                                                                                                                                                                                                                                                                                                                                                                                                                                                                                                                                                                                                                                                                                                                                                                                                                                                                                                                                                                                                                                                                                                                                         |
| Wheel end             | Hub & Drum Assembly. 340-4370 solid Aluminum Grease hub cap. Seals P/N Scotseal plus XL 46300. Bearings. Spindle nut Double Nut.                                                                                                                                                                                                                                                                                                                                                                                                                                                                                                                                                                                                                                                                                                                                                                                                                                                                                                                                                                                                                                                                                                                                                                                                                                                                                                                                                                                                                                                                                                                                                                                                                                                                                                                                                                                                                                                                                                                                                                                               |
| Lubricant             | Synthetic Semi-fluid grease lubricant.                                                                                                                                                                                                                                                                                                                                                                                                                                                                                                                                                                                                                                                                                                                                                                                                                                                                                                                                                                                                                                                                                                                                                                                                                                                                                                                                                                                                                                                                                                                                                                                                                                                                                                                                                                                                                                                                                                                                                                                                                                                                                         |
| Wheels                | 22.5 x 8.25 10-stud hub-piloted wheels with 5 hand holes and with TR572 valve stem.                                                                                                                                                                                                                                                                                                                                                                                                                                                                                                                                                                                                                                                                                                                                                                                                                                                                                                                                                                                                                                                                                                                                                                                                                                                                                                                                                                                                                                                                                                                                                                                                                                                                                                                                                                                                                                                                                                                                                                                                                                            |
|                       | 11R22.5-14PR tubeless type.                                                                                                                                                                                                                                                                                                                                                                                                                                                                                                                                                                                                                                                                                                                                                                                                                                                                                                                                                                                                                                                                                                                                                                                                                                                                                                                                                                                                                                                                                                                                                                                                                                                                                                                                                                                                                                                                                                                                                                                                                                                                                                    |
| Brake System          | 110800 spring brake priority valve system and 2S/1M ABS system. Glad hand 12-0061 and 12-0081. 3/8' blue air tube for control and 3/8" red for supply. Goldseal T30/30, 2.5" stroke brake chamber. <b>THACO CM</b> (Vietnam) air tank.                                                                                                                                                                                                                                                                                                                                                                                                                                                                                                                                                                                                                                                                                                                                                                                                                                                                                                                                                                                                                                                                                                                                                                                                                                                                                                                                                                                                                                                                                                                                                                                                                                                                                                                                                                                                                                                                                         |
| Electrical            | Mold seal wiring harness, Reserved PSI and GPS connector. LED lights (amp connections for S/T/T ligh and .180 bullets for others). The theft proof design used for 4" LED lighting.                                                                                                                                                                                                                                                                                                                                                                                                                                                                                                                                                                                                                                                                                                                                                                                                                                                                                                                                                                                                                                                                                                                                                                                                                                                                                                                                                                                                                                                                                                                                                                                                                                                                                                                                                                                                                                                                                                                                            |
| Electrical Receptacle | 16-724 plastic material with split pins.                                                                                                                                                                                                                                                                                                                                                                                                                                                                                                                                                                                                                                                                                                                                                                                                                                                                                                                                                                                                                                                                                                                                                                                                                                                                                                                                                                                                                                                                                                                                                                                                                                                                                                                                                                                                                                                                                                                                                                                                                                                                                       |
| Document Holder       | THACO Plastic Components (Vietnam). Installed on roadside near crank handle.                                                                                                                                                                                                                                                                                                                                                                                                                                                                                                                                                                                                                                                                                                                                                                                                                                                                                                                                                                                                                                                                                                                                                                                                                                                                                                                                                                                                                                                                                                                                                                                                                                                                                                                                                                                                                                                                                                                                                                                                                                                   |
|                       |                                                                                                                                                                                                                                                                                                                                                                                                                                                                                                                                                                                                                                                                                                                                                                                                                                                                                                                                                                                                                                                                                                                                                                                                                                                                                                                                                                                                                                                                                                                                                                                                                                                                                                                                                                                                                                                                                                                                                                                                                                                                                                                                |
| Conspicuity tape      | Installed per federal regulations.                                                                                                                                                                                                                                                                                                                                                                                                                                                                                                                                                                                                                                                                                                                                                                                                                                                                                                                                                                                                                                                                                                                                                                                                                                                                                                                                                                                                                                                                                                                                                                                                                                                                                                                                                                                                                                                                                                                                                                                                                                                                                             |
| Painting              | Abrasive blast of all metal surfaces - not less than SA-2.5 to achieve clean bare steel. Surface will be coated with electrophoresis primer and powder topcoat.                                                                                                                                                                                                                                                                                                                                                                                                                                                                                                                                                                                                                                                                                                                                                                                                                                                                                                                                                                                                                                                                                                                                                                                                                                                                                                                                                                                                                                                                                                                                                                                                                                                                                                                                                                                                                                                                                                                                                                |
| Failting              | Total thickness not less than 80µm after dry membrane. Coating supplier <b>PPG (Vietnam)</b>                                                                                                                                                                                                                                                                                                                                                                                                                                                                                                                                                                                                                                                                                                                                                                                                                                                                                                                                                                                                                                                                                                                                                                                                                                                                                                                                                                                                                                                                                                                                                                                                                                                                                                                                                                                                                                                                                                                                                                                                                                   |