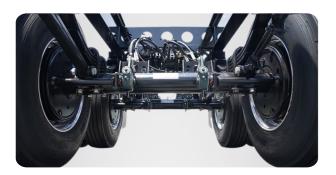

| GENERAL               |                                                                                                                                                                                                                                                                                                                                                                                                                                                                                                                                                                                                                                                                                                                                                                                                                                                                                                                                                                                                                                                                                                                                                                                                                                                                                                                                                                                                                                                                                                                                                                                                                                                                                                                                                                                                                                                                                                                                                                                                                                                                                                                                |
|-----------------------|--------------------------------------------------------------------------------------------------------------------------------------------------------------------------------------------------------------------------------------------------------------------------------------------------------------------------------------------------------------------------------------------------------------------------------------------------------------------------------------------------------------------------------------------------------------------------------------------------------------------------------------------------------------------------------------------------------------------------------------------------------------------------------------------------------------------------------------------------------------------------------------------------------------------------------------------------------------------------------------------------------------------------------------------------------------------------------------------------------------------------------------------------------------------------------------------------------------------------------------------------------------------------------------------------------------------------------------------------------------------------------------------------------------------------------------------------------------------------------------------------------------------------------------------------------------------------------------------------------------------------------------------------------------------------------------------------------------------------------------------------------------------------------------------------------------------------------------------------------------------------------------------------------------------------------------------------------------------------------------------------------------------------------------------------------------------------------------------------------------------------------|
| Overall Length        | 40'-11" retracted or 45'-11" extended                                                                                                                                                                                                                                                                                                                                                                                                                                                                                                                                                                                                                                                                                                                                                                                                                                                                                                                                                                                                                                                                                                                                                                                                                                                                                                                                                                                                                                                                                                                                                                                                                                                                                                                                                                                                                                                                                                                                                                                                                                                                                          |
| Overall Width         | 96"                                                                                                                                                                                                                                                                                                                                                                                                                                                                                                                                                                                                                                                                                                                                                                                                                                                                                                                                                                                                                                                                                                                                                                                                                                                                                                                                                                                                                                                                                                                                                                                                                                                                                                                                                                                                                                                                                                                                                                                                                                                                                                                            |
| Overall Height        | 58"                                                                                                                                                                                                                                                                                                                                                                                                                                                                                                                                                                                                                                                                                                                                                                                                                                                                                                                                                                                                                                                                                                                                                                                                                                                                                                                                                                                                                                                                                                                                                                                                                                                                                                                                                                                                                                                                                                                                                                                                                                                                                                                            |
| Fifth Wheel Height    | 48 ± 1"                                                                                                                                                                                                                                                                                                                                                                                                                                                                                                                                                                                                                                                                                                                                                                                                                                                                                                                                                                                                                                                                                                                                                                                                                                                                                                                                                                                                                                                                                                                                                                                                                                                                                                                                                                                                                                                                                                                                                                                                                                                                                                                        |
| Rear Deck Height      | 48 ± 1"                                                                                                                                                                                                                                                                                                                                                                                                                                                                                                                                                                                                                                                                                                                                                                                                                                                                                                                                                                                                                                                                                                                                                                                                                                                                                                                                                                                                                                                                                                                                                                                                                                                                                                                                                                                                                                                                                                                                                                                                                                                                                                                        |
| Kingpin Location      | 30" (From rear face of front bolster)                                                                                                                                                                                                                                                                                                                                                                                                                                                                                                                                                                                                                                                                                                                                                                                                                                                                                                                                                                                                                                                                                                                                                                                                                                                                                                                                                                                                                                                                                                                                                                                                                                                                                                                                                                                                                                                                                                                                                                                                                                                                                          |
| Landing gear Location | 100" (From the kingpin center)                                                                                                                                                                                                                                                                                                                                                                                                                                                                                                                                                                                                                                                                                                                                                                                                                                                                                                                                                                                                                                                                                                                                                                                                                                                                                                                                                                                                                                                                                                                                                                                                                                                                                                                                                                                                                                                                                                                                                                                                                                                                                                 |
| Tandem Location       | 54" (From rear face of rear bolster)                                                                                                                                                                                                                                                                                                                                                                                                                                                                                                                                                                                                                                                                                                                                                                                                                                                                                                                                                                                                                                                                                                                                                                                                                                                                                                                                                                                                                                                                                                                                                                                                                                                                                                                                                                                                                                                                                                                                                                                                                                                                                           |
| Axle Spread           | 49"                                                                                                                                                                                                                                                                                                                                                                                                                                                                                                                                                                                                                                                                                                                                                                                                                                                                                                                                                                                                                                                                                                                                                                                                                                                                                                                                                                                                                                                                                                                                                                                                                                                                                                                                                                                                                                                                                                                                                                                                                                                                                                                            |
| Tare Weight           | 7,300 lbs±3%                                                                                                                                                                                                                                                                                                                                                                                                                                                                                                                                                                                                                                                                                                                                                                                                                                                                                                                                                                                                                                                                                                                                                                                                                                                                                                                                                                                                                                                                                                                                                                                                                                                                                                                                                                                                                                                                                                                                                                                                                                                                                                                   |
| Payload               | 67,200 lbs (30,480kgs)                                                                                                                                                                                                                                                                                                                                                                                                                                                                                                                                                                                                                                                                                                                                                                                                                                                                                                                                                                                                                                                                                                                                                                                                                                                                                                                                                                                                                                                                                                                                                                                                                                                                                                                                                                                                                                                                                                                                                                                                                                                                                                         |
| STEEL STRUCTURE & CO  | MPONENTS CONTROL OF THE PROPERTY OF THE PROPER |
| Main beam             | W12@19lb/ft hot-rolled H-beam, ASTM A572 Grade 50 or equivalent                                                                                                                                                                                                                                                                                                                                                                                                                                                                                                                                                                                                                                                                                                                                                                                                                                                                                                                                                                                                                                                                                                                                                                                                                                                                                                                                                                                                                                                                                                                                                                                                                                                                                                                                                                                                                                                                                                                                                                                                                                                                |
| Cross member          | 3/16" thick x 3" wide x 9" deep channel with profiled bar type diagonal brace.                                                                                                                                                                                                                                                                                                                                                                                                                                                                                                                                                                                                                                                                                                                                                                                                                                                                                                                                                                                                                                                                                                                                                                                                                                                                                                                                                                                                                                                                                                                                                                                                                                                                                                                                                                                                                                                                                                                                                                                                                                                 |
| GN member             | 5-1/4" deep x 4" wide hot-rolled H-beam, ASTM A572 Grade 50 or equivalent, with 1/2" thick flanges and 1/4" thick web.                                                                                                                                                                                                                                                                                                                                                                                                                                                                                                                                                                                                                                                                                                                                                                                                                                                                                                                                                                                                                                                                                                                                                                                                                                                                                                                                                                                                                                                                                                                                                                                                                                                                                                                                                                                                                                                                                                                                                                                                         |
| Upper Coupler         | 1/4" pick up plate with 2" diameter square type king pin per SAE standard, 380-420 HB, with 2" water drain holes, design to be integrated with main frame through welding.                                                                                                                                                                                                                                                                                                                                                                                                                                                                                                                                                                                                                                                                                                                                                                                                                                                                                                                                                                                                                                                                                                                                                                                                                                                                                                                                                                                                                                                                                                                                                                                                                                                                                                                                                                                                                                                                                                                                                     |
| Front Bolster         | "8" wide x 10" high x 1/4" thick open section, with 3-1/2" chamfer in full length for gathering container in operation. 7-way receptacle and glad hands are in the center of front bolster. Bent corner caps Option Cast corner caps.                                                                                                                                                                                                                                                                                                                                                                                                                                                                                                                                                                                                                                                                                                                                                                                                                                                                                                                                                                                                                                                                                                                                                                                                                                                                                                                                                                                                                                                                                                                                                                                                                                                                                                                                                                                                                                                                                          |
| Rear Bolster          | 8" wide x 3/8" thick top plate with 7" wide x 6-5/8" deep x 1/4" thick "U" type bottom channel.                                                                                                                                                                                                                                                                                                                                                                                                                                                                                                                                                                                                                                                                                                                                                                                                                                                                                                                                                                                                                                                                                                                                                                                                                                                                                                                                                                                                                                                                                                                                                                                                                                                                                                                                                                                                                                                                                                                                                                                                                                |
| Rear Bumper           | 4" x 4" square tube step with taper "H" section vertical member. Bar is welded to uprights and main bean                                                                                                                                                                                                                                                                                                                                                                                                                                                                                                                                                                                                                                                                                                                                                                                                                                                                                                                                                                                                                                                                                                                                                                                                                                                                                                                                                                                                                                                                                                                                                                                                                                                                                                                                                                                                                                                                                                                                                                                                                       |
| License plate bracket | Extending from rear bolster within envelope of ICC bumper. Plate is to contain rear fleet number & license plate                                                                                                                                                                                                                                                                                                                                                                                                                                                                                                                                                                                                                                                                                                                                                                                                                                                                                                                                                                                                                                                                                                                                                                                                                                                                                                                                                                                                                                                                                                                                                                                                                                                                                                                                                                                                                                                                                                                                                                                                               |
| Frame Extension       | 7-5/8" deep fabricated I-beam with 5-1/2"x3/8" flanges and 1/4" thick web. Easily operated self-locating and self-locking spring loaded pin mechanism is used to lock the frame.                                                                                                                                                                                                                                                                                                                                                                                                                                                                                                                                                                                                                                                                                                                                                                                                                                                                                                                                                                                                                                                                                                                                                                                                                                                                                                                                                                                                                                                                                                                                                                                                                                                                                                                                                                                                                                                                                                                                               |
| Front Locking pin     | 1103-1213-L/R.                                                                                                                                                                                                                                                                                                                                                                                                                                                                                                                                                                                                                                                                                                                                                                                                                                                                                                                                                                                                                                                                                                                                                                                                                                                                                                                                                                                                                                                                                                                                                                                                                                                                                                                                                                                                                                                                                                                                                                                                                                                                                                                 |
| Rear twist Lock       | 1102-1259-L/R.                                                                                                                                                                                                                                                                                                                                                                                                                                                                                                                                                                                                                                                                                                                                                                                                                                                                                                                                                                                                                                                                                                                                                                                                                                                                                                                                                                                                                                                                                                                                                                                                                                                                                                                                                                                                                                                                                                                                                                                                                                                                                                                 |
| Landing Gear          | "65,000 lbs capacity, 2-speed 17" travel with low "T" shoes. Crank handle is located on the driver's side of the chassis Landing gear brackets are welded on the main beam as the layout.                                                                                                                                                                                                                                                                                                                                                                                                                                                                                                                                                                                                                                                                                                                                                                                                                                                                                                                                                                                                                                                                                                                                                                                                                                                                                                                                                                                                                                                                                                                                                                                                                                                                                                                                                                                                                                                                                                                                      |
| Suspension            | H9700 mechanical tandem suspension, overslung configuration with <b>Thaco Springs (Vietnam)</b> high-arc 3-leaf spring (354-00).                                                                                                                                                                                                                                                                                                                                                                                                                                                                                                                                                                                                                                                                                                                                                                                                                                                                                                                                                                                                                                                                                                                                                                                                                                                                                                                                                                                                                                                                                                                                                                                                                                                                                                                                                                                                                                                                                                                                                                                               |
| Axles                 | 5" round axles with 22,500lb capacity; 71.5" track; 16.5"X7" 4515Q brake. Dust shields are provided.                                                                                                                                                                                                                                                                                                                                                                                                                                                                                                                                                                                                                                                                                                                                                                                                                                                                                                                                                                                                                                                                                                                                                                                                                                                                                                                                                                                                                                                                                                                                                                                                                                                                                                                                                                                                                                                                                                                                                                                                                           |
|                       | 1.5-28 spline, 5.5" automatic slack adjusters.                                                                                                                                                                                                                                                                                                                                                                                                                                                                                                                                                                                                                                                                                                                                                                                                                                                                                                                                                                                                                                                                                                                                                                                                                                                                                                                                                                                                                                                                                                                                                                                                                                                                                                                                                                                                                                                                                                                                                                                                                                                                                 |
|                       | Reserved PSI interface; Heat Sensing Labels.                                                                                                                                                                                                                                                                                                                                                                                                                                                                                                                                                                                                                                                                                                                                                                                                                                                                                                                                                                                                                                                                                                                                                                                                                                                                                                                                                                                                                                                                                                                                                                                                                                                                                                                                                                                                                                                                                                                                                                                                                                                                                   |
|                       | Axle Installation orientation 270 degrees FRONT, chambers UP (1 abs ready front, 1 non abs rear per un                                                                                                                                                                                                                                                                                                                                                                                                                                                                                                                                                                                                                                                                                                                                                                                                                                                                                                                                                                                                                                                                                                                                                                                                                                                                                                                                                                                                                                                                                                                                                                                                                                                                                                                                                                                                                                                                                                                                                                                                                         |
| Wheel end             | Hub & Drum Assembly. 340-4370 solid Aluminum Grease hub cap. Seals P/N Scotseal plus XL 46300. Bearings. Spindle nut Double Nut.                                                                                                                                                                                                                                                                                                                                                                                                                                                                                                                                                                                                                                                                                                                                                                                                                                                                                                                                                                                                                                                                                                                                                                                                                                                                                                                                                                                                                                                                                                                                                                                                                                                                                                                                                                                                                                                                                                                                                                                               |
| Lubricant             | Synthetic Semi-fluid grease lubricant.                                                                                                                                                                                                                                                                                                                                                                                                                                                                                                                                                                                                                                                                                                                                                                                                                                                                                                                                                                                                                                                                                                                                                                                                                                                                                                                                                                                                                                                                                                                                                                                                                                                                                                                                                                                                                                                                                                                                                                                                                                                                                         |
| Wheels                | 22.5 x 8.25 10-stud hub-piloted wheels with 5 hand holes and with TR572 valve stem.                                                                                                                                                                                                                                                                                                                                                                                                                                                                                                                                                                                                                                                                                                                                                                                                                                                                                                                                                                                                                                                                                                                                                                                                                                                                                                                                                                                                                                                                                                                                                                                                                                                                                                                                                                                                                                                                                                                                                                                                                                            |
|                       | 11R22.5-14PR tubeless type.                                                                                                                                                                                                                                                                                                                                                                                                                                                                                                                                                                                                                                                                                                                                                                                                                                                                                                                                                                                                                                                                                                                                                                                                                                                                                                                                                                                                                                                                                                                                                                                                                                                                                                                                                                                                                                                                                                                                                                                                                                                                                                    |
| Brake System          | 110800 spring brake priority valve system and 2S/1M ABS system. Glad hand 12-0061 and 12-0081. 3/8' blue air tube for control and 3/8" red for supply. Goldseal T30/30, 2.5" stroke brake chamber. <b>THACO CM</b> (Vietnam) air tank.                                                                                                                                                                                                                                                                                                                                                                                                                                                                                                                                                                                                                                                                                                                                                                                                                                                                                                                                                                                                                                                                                                                                                                                                                                                                                                                                                                                                                                                                                                                                                                                                                                                                                                                                                                                                                                                                                         |
| Electrical            | Mold seal wiring harness, Reserved PSI and GPS connector. LED lights (amp connections for S/T/T ligh and .180 bullets for others). The theft proof design used for 4" LED lighting.                                                                                                                                                                                                                                                                                                                                                                                                                                                                                                                                                                                                                                                                                                                                                                                                                                                                                                                                                                                                                                                                                                                                                                                                                                                                                                                                                                                                                                                                                                                                                                                                                                                                                                                                                                                                                                                                                                                                            |
| Electrical Receptacle | 16-724 plastic material with split pins.                                                                                                                                                                                                                                                                                                                                                                                                                                                                                                                                                                                                                                                                                                                                                                                                                                                                                                                                                                                                                                                                                                                                                                                                                                                                                                                                                                                                                                                                                                                                                                                                                                                                                                                                                                                                                                                                                                                                                                                                                                                                                       |
| Document Holder       | THACO Plastic Components (Vietnam). Installed on roadside near crank handle.                                                                                                                                                                                                                                                                                                                                                                                                                                                                                                                                                                                                                                                                                                                                                                                                                                                                                                                                                                                                                                                                                                                                                                                                                                                                                                                                                                                                                                                                                                                                                                                                                                                                                                                                                                                                                                                                                                                                                                                                                                                   |
|                       |                                                                                                                                                                                                                                                                                                                                                                                                                                                                                                                                                                                                                                                                                                                                                                                                                                                                                                                                                                                                                                                                                                                                                                                                                                                                                                                                                                                                                                                                                                                                                                                                                                                                                                                                                                                                                                                                                                                                                                                                                                                                                                                                |
| Conspicuity tape      | Installed per federal regulations.                                                                                                                                                                                                                                                                                                                                                                                                                                                                                                                                                                                                                                                                                                                                                                                                                                                                                                                                                                                                                                                                                                                                                                                                                                                                                                                                                                                                                                                                                                                                                                                                                                                                                                                                                                                                                                                                                                                                                                                                                                                                                             |
| Painting              | Abrasive blast of all metal surfaces - not less than SA-2.5 to achieve clean bare steel. Surface will be coated with electrophoresis primer and powder topcoat.                                                                                                                                                                                                                                                                                                                                                                                                                                                                                                                                                                                                                                                                                                                                                                                                                                                                                                                                                                                                                                                                                                                                                                                                                                                                                                                                                                                                                                                                                                                                                                                                                                                                                                                                                                                                                                                                                                                                                                |
| Failting              | Total thickness not less than 80µm after dry membrane. Coating supplier <b>PPG (Vietnam)</b>                                                                                                                                                                                                                                                                                                                                                                                                                                                                                                                                                                                                                                                                                                                                                                                                                                                                                                                                                                                                                                                                                                                                                                                                                                                                                                                                                                                                                                                                                                                                                                                                                                                                                                                                                                                                                                                                                                                                                                                                                                   |