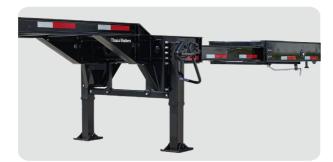

| GENERAL               |                                                                                                                                                                                                                                                                                                                                                                                                                                                                                                                                                                                                                                                                                                                                                                                                                                                                                                                                                                                                                                                                                                                                                                                                                                                                                                                                                                                                                                                                                                                                                                                                                                                                                                                                                                                                                                                                                                                                                                                                                                                                                                                                |
|-----------------------|--------------------------------------------------------------------------------------------------------------------------------------------------------------------------------------------------------------------------------------------------------------------------------------------------------------------------------------------------------------------------------------------------------------------------------------------------------------------------------------------------------------------------------------------------------------------------------------------------------------------------------------------------------------------------------------------------------------------------------------------------------------------------------------------------------------------------------------------------------------------------------------------------------------------------------------------------------------------------------------------------------------------------------------------------------------------------------------------------------------------------------------------------------------------------------------------------------------------------------------------------------------------------------------------------------------------------------------------------------------------------------------------------------------------------------------------------------------------------------------------------------------------------------------------------------------------------------------------------------------------------------------------------------------------------------------------------------------------------------------------------------------------------------------------------------------------------------------------------------------------------------------------------------------------------------------------------------------------------------------------------------------------------------------------------------------------------------------------------------------------------------|
| Overall Length        | 40'-11" retracted or 45'-11" extended                                                                                                                                                                                                                                                                                                                                                                                                                                                                                                                                                                                                                                                                                                                                                                                                                                                                                                                                                                                                                                                                                                                                                                                                                                                                                                                                                                                                                                                                                                                                                                                                                                                                                                                                                                                                                                                                                                                                                                                                                                                                                          |
| Overall Width         | 96"                                                                                                                                                                                                                                                                                                                                                                                                                                                                                                                                                                                                                                                                                                                                                                                                                                                                                                                                                                                                                                                                                                                                                                                                                                                                                                                                                                                                                                                                                                                                                                                                                                                                                                                                                                                                                                                                                                                                                                                                                                                                                                                            |
| Overall Height        | 58"                                                                                                                                                                                                                                                                                                                                                                                                                                                                                                                                                                                                                                                                                                                                                                                                                                                                                                                                                                                                                                                                                                                                                                                                                                                                                                                                                                                                                                                                                                                                                                                                                                                                                                                                                                                                                                                                                                                                                                                                                                                                                                                            |
| Fifth Wheel Height    | 48 ± 1"                                                                                                                                                                                                                                                                                                                                                                                                                                                                                                                                                                                                                                                                                                                                                                                                                                                                                                                                                                                                                                                                                                                                                                                                                                                                                                                                                                                                                                                                                                                                                                                                                                                                                                                                                                                                                                                                                                                                                                                                                                                                                                                        |
| Rear Deck Height      | 48 ± 1"                                                                                                                                                                                                                                                                                                                                                                                                                                                                                                                                                                                                                                                                                                                                                                                                                                                                                                                                                                                                                                                                                                                                                                                                                                                                                                                                                                                                                                                                                                                                                                                                                                                                                                                                                                                                                                                                                                                                                                                                                                                                                                                        |
| Kingpin Location      | 30" (From rear face of front bolster)                                                                                                                                                                                                                                                                                                                                                                                                                                                                                                                                                                                                                                                                                                                                                                                                                                                                                                                                                                                                                                                                                                                                                                                                                                                                                                                                                                                                                                                                                                                                                                                                                                                                                                                                                                                                                                                                                                                                                                                                                                                                                          |
| Landing gear Location | 100" (From the kingpin center)                                                                                                                                                                                                                                                                                                                                                                                                                                                                                                                                                                                                                                                                                                                                                                                                                                                                                                                                                                                                                                                                                                                                                                                                                                                                                                                                                                                                                                                                                                                                                                                                                                                                                                                                                                                                                                                                                                                                                                                                                                                                                                 |
| Tandem Location       | 54" (From rear face of rear bolster)                                                                                                                                                                                                                                                                                                                                                                                                                                                                                                                                                                                                                                                                                                                                                                                                                                                                                                                                                                                                                                                                                                                                                                                                                                                                                                                                                                                                                                                                                                                                                                                                                                                                                                                                                                                                                                                                                                                                                                                                                                                                                           |
| Axle Spread           | 49"                                                                                                                                                                                                                                                                                                                                                                                                                                                                                                                                                                                                                                                                                                                                                                                                                                                                                                                                                                                                                                                                                                                                                                                                                                                                                                                                                                                                                                                                                                                                                                                                                                                                                                                                                                                                                                                                                                                                                                                                                                                                                                                            |
| Tare Weight           | 7,300 lbs±3%                                                                                                                                                                                                                                                                                                                                                                                                                                                                                                                                                                                                                                                                                                                                                                                                                                                                                                                                                                                                                                                                                                                                                                                                                                                                                                                                                                                                                                                                                                                                                                                                                                                                                                                                                                                                                                                                                                                                                                                                                                                                                                                   |
| Payload               | 67,200 lbs (30,480kgs)                                                                                                                                                                                                                                                                                                                                                                                                                                                                                                                                                                                                                                                                                                                                                                                                                                                                                                                                                                                                                                                                                                                                                                                                                                                                                                                                                                                                                                                                                                                                                                                                                                                                                                                                                                                                                                                                                                                                                                                                                                                                                                         |
| STEEL STRUCTURE & CO  | MPONENTS CONTROL OF THE PROPERTY OF THE PROPER |
| Main beam             | W12@19lb/ft hot-rolled H-beam, ASTM A572 Grade 50 or equivalent                                                                                                                                                                                                                                                                                                                                                                                                                                                                                                                                                                                                                                                                                                                                                                                                                                                                                                                                                                                                                                                                                                                                                                                                                                                                                                                                                                                                                                                                                                                                                                                                                                                                                                                                                                                                                                                                                                                                                                                                                                                                |
| Cross member          | 3/16" thick x 3" wide x 9" deep channel with profiled bar type diagonal brace.                                                                                                                                                                                                                                                                                                                                                                                                                                                                                                                                                                                                                                                                                                                                                                                                                                                                                                                                                                                                                                                                                                                                                                                                                                                                                                                                                                                                                                                                                                                                                                                                                                                                                                                                                                                                                                                                                                                                                                                                                                                 |
| GN member             | 5-1/4" deep x 4" wide hot-rolled H-beam, ASTM A572 Grade 50 or equivalent, with 1/2" thick flanges and 1/4" thick web.                                                                                                                                                                                                                                                                                                                                                                                                                                                                                                                                                                                                                                                                                                                                                                                                                                                                                                                                                                                                                                                                                                                                                                                                                                                                                                                                                                                                                                                                                                                                                                                                                                                                                                                                                                                                                                                                                                                                                                                                         |
| Upper Coupler         | 1/4" pick up plate with 2" diameter square type king pin per SAE standard, 380-420 HB, with 2" water drain holes, design to be integrated with main frame through welding.                                                                                                                                                                                                                                                                                                                                                                                                                                                                                                                                                                                                                                                                                                                                                                                                                                                                                                                                                                                                                                                                                                                                                                                                                                                                                                                                                                                                                                                                                                                                                                                                                                                                                                                                                                                                                                                                                                                                                     |
| Front Bolster         | "8" wide x 10" high x 1/4" thick open section, with 3-1/2" chamfer in full length for gathering container in operation. 7-way receptacle and glad hands are in the center of front bolster. Bent corner caps Option Cast corner caps.                                                                                                                                                                                                                                                                                                                                                                                                                                                                                                                                                                                                                                                                                                                                                                                                                                                                                                                                                                                                                                                                                                                                                                                                                                                                                                                                                                                                                                                                                                                                                                                                                                                                                                                                                                                                                                                                                          |
| Rear Bolster          | 8" wide x 3/8" thick top plate with 7" wide x 6-5/8" deep x 1/4" thick "U" type bottom channel.                                                                                                                                                                                                                                                                                                                                                                                                                                                                                                                                                                                                                                                                                                                                                                                                                                                                                                                                                                                                                                                                                                                                                                                                                                                                                                                                                                                                                                                                                                                                                                                                                                                                                                                                                                                                                                                                                                                                                                                                                                |
| Rear Bumper           | 4" x 4" square tube step with taper "H" section vertical member. Bar is welded to uprights and main bean                                                                                                                                                                                                                                                                                                                                                                                                                                                                                                                                                                                                                                                                                                                                                                                                                                                                                                                                                                                                                                                                                                                                                                                                                                                                                                                                                                                                                                                                                                                                                                                                                                                                                                                                                                                                                                                                                                                                                                                                                       |
| License plate bracket | Extending from rear bolster within envelope of ICC bumper. Plate is to contain rear fleet number & license plate                                                                                                                                                                                                                                                                                                                                                                                                                                                                                                                                                                                                                                                                                                                                                                                                                                                                                                                                                                                                                                                                                                                                                                                                                                                                                                                                                                                                                                                                                                                                                                                                                                                                                                                                                                                                                                                                                                                                                                                                               |
| Frame Extension       | 7-5/8" deep fabricated I-beam with 5-1/2"x3/8" flanges and 1/4" thick web. Easily operated self-locating and self-locking spring loaded pin mechanism is used to lock the frame.                                                                                                                                                                                                                                                                                                                                                                                                                                                                                                                                                                                                                                                                                                                                                                                                                                                                                                                                                                                                                                                                                                                                                                                                                                                                                                                                                                                                                                                                                                                                                                                                                                                                                                                                                                                                                                                                                                                                               |
| Front Locking pin     | 1103-1213-L/R.                                                                                                                                                                                                                                                                                                                                                                                                                                                                                                                                                                                                                                                                                                                                                                                                                                                                                                                                                                                                                                                                                                                                                                                                                                                                                                                                                                                                                                                                                                                                                                                                                                                                                                                                                                                                                                                                                                                                                                                                                                                                                                                 |
| Rear twist Lock       | 1102-1259-L/R.                                                                                                                                                                                                                                                                                                                                                                                                                                                                                                                                                                                                                                                                                                                                                                                                                                                                                                                                                                                                                                                                                                                                                                                                                                                                                                                                                                                                                                                                                                                                                                                                                                                                                                                                                                                                                                                                                                                                                                                                                                                                                                                 |
| Landing Gear          | "65,000 lbs capacity, 2-speed 17" travel with low "T" shoes. Crank handle is located on the driver's side of the chassis Landing gear brackets are welded on the main beam as the layout.                                                                                                                                                                                                                                                                                                                                                                                                                                                                                                                                                                                                                                                                                                                                                                                                                                                                                                                                                                                                                                                                                                                                                                                                                                                                                                                                                                                                                                                                                                                                                                                                                                                                                                                                                                                                                                                                                                                                      |
| Suspension            | H9700 mechanical tandem suspension, overslung configuration with <b>Thaco Springs (Vietnam)</b> high-arc 3-leaf spring (354-00).                                                                                                                                                                                                                                                                                                                                                                                                                                                                                                                                                                                                                                                                                                                                                                                                                                                                                                                                                                                                                                                                                                                                                                                                                                                                                                                                                                                                                                                                                                                                                                                                                                                                                                                                                                                                                                                                                                                                                                                               |
| Axles                 | 5" round axles with 22,500lb capacity; 71.5" track; 16.5"X7" 4515Q brake. Dust shields are provided.                                                                                                                                                                                                                                                                                                                                                                                                                                                                                                                                                                                                                                                                                                                                                                                                                                                                                                                                                                                                                                                                                                                                                                                                                                                                                                                                                                                                                                                                                                                                                                                                                                                                                                                                                                                                                                                                                                                                                                                                                           |
|                       | 1.5-28 spline, 5.5" automatic slack adjusters.                                                                                                                                                                                                                                                                                                                                                                                                                                                                                                                                                                                                                                                                                                                                                                                                                                                                                                                                                                                                                                                                                                                                                                                                                                                                                                                                                                                                                                                                                                                                                                                                                                                                                                                                                                                                                                                                                                                                                                                                                                                                                 |
|                       | Reserved PSI interface; Heat Sensing Labels.                                                                                                                                                                                                                                                                                                                                                                                                                                                                                                                                                                                                                                                                                                                                                                                                                                                                                                                                                                                                                                                                                                                                                                                                                                                                                                                                                                                                                                                                                                                                                                                                                                                                                                                                                                                                                                                                                                                                                                                                                                                                                   |
|                       | Axle Installation orientation 270 degrees FRONT, chambers UP (1 abs ready front, 1 non abs rear per un                                                                                                                                                                                                                                                                                                                                                                                                                                                                                                                                                                                                                                                                                                                                                                                                                                                                                                                                                                                                                                                                                                                                                                                                                                                                                                                                                                                                                                                                                                                                                                                                                                                                                                                                                                                                                                                                                                                                                                                                                         |
| Wheel end             | Hub & Drum Assembly. 340-4370 solid Aluminum Grease hub cap. Seals P/N Scotseal plus XL 46300. Bearings. Spindle nut Double Nut.                                                                                                                                                                                                                                                                                                                                                                                                                                                                                                                                                                                                                                                                                                                                                                                                                                                                                                                                                                                                                                                                                                                                                                                                                                                                                                                                                                                                                                                                                                                                                                                                                                                                                                                                                                                                                                                                                                                                                                                               |
| Lubricant             | Synthetic Semi-fluid grease lubricant.                                                                                                                                                                                                                                                                                                                                                                                                                                                                                                                                                                                                                                                                                                                                                                                                                                                                                                                                                                                                                                                                                                                                                                                                                                                                                                                                                                                                                                                                                                                                                                                                                                                                                                                                                                                                                                                                                                                                                                                                                                                                                         |
| Wheels                | 22.5 x 8.25 10-stud hub-piloted wheels with 5 hand holes and with TR572 valve stem.                                                                                                                                                                                                                                                                                                                                                                                                                                                                                                                                                                                                                                                                                                                                                                                                                                                                                                                                                                                                                                                                                                                                                                                                                                                                                                                                                                                                                                                                                                                                                                                                                                                                                                                                                                                                                                                                                                                                                                                                                                            |
|                       | 11R22.5-14PR tubeless type.                                                                                                                                                                                                                                                                                                                                                                                                                                                                                                                                                                                                                                                                                                                                                                                                                                                                                                                                                                                                                                                                                                                                                                                                                                                                                                                                                                                                                                                                                                                                                                                                                                                                                                                                                                                                                                                                                                                                                                                                                                                                                                    |
| Brake System          | 110800 spring brake priority valve system and 2S/1M ABS system. Glad hand 12-0061 and 12-0081. 3/8' blue air tube for control and 3/8" red for supply. Goldseal T30/30, 2.5" stroke brake chamber. <b>THACO CM</b> (Vietnam) air tank.                                                                                                                                                                                                                                                                                                                                                                                                                                                                                                                                                                                                                                                                                                                                                                                                                                                                                                                                                                                                                                                                                                                                                                                                                                                                                                                                                                                                                                                                                                                                                                                                                                                                                                                                                                                                                                                                                         |
| Electrical            | Mold seal wiring harness, Reserved PSI and GPS connector. LED lights (amp connections for S/T/T ligh and .180 bullets for others). The theft proof design used for 4" LED lighting.                                                                                                                                                                                                                                                                                                                                                                                                                                                                                                                                                                                                                                                                                                                                                                                                                                                                                                                                                                                                                                                                                                                                                                                                                                                                                                                                                                                                                                                                                                                                                                                                                                                                                                                                                                                                                                                                                                                                            |
| Electrical Receptacle | 16-724 plastic material with split pins.                                                                                                                                                                                                                                                                                                                                                                                                                                                                                                                                                                                                                                                                                                                                                                                                                                                                                                                                                                                                                                                                                                                                                                                                                                                                                                                                                                                                                                                                                                                                                                                                                                                                                                                                                                                                                                                                                                                                                                                                                                                                                       |
| Document Holder       | THACO Plastic Components (Vietnam). Installed on roadside near crank handle.                                                                                                                                                                                                                                                                                                                                                                                                                                                                                                                                                                                                                                                                                                                                                                                                                                                                                                                                                                                                                                                                                                                                                                                                                                                                                                                                                                                                                                                                                                                                                                                                                                                                                                                                                                                                                                                                                                                                                                                                                                                   |
|                       |                                                                                                                                                                                                                                                                                                                                                                                                                                                                                                                                                                                                                                                                                                                                                                                                                                                                                                                                                                                                                                                                                                                                                                                                                                                                                                                                                                                                                                                                                                                                                                                                                                                                                                                                                                                                                                                                                                                                                                                                                                                                                                                                |
| Conspicuity tape      | Installed per federal regulations.                                                                                                                                                                                                                                                                                                                                                                                                                                                                                                                                                                                                                                                                                                                                                                                                                                                                                                                                                                                                                                                                                                                                                                                                                                                                                                                                                                                                                                                                                                                                                                                                                                                                                                                                                                                                                                                                                                                                                                                                                                                                                             |
| Painting              | Abrasive blast of all metal surfaces - not less than SA-2.5 to achieve clean bare steel. Surface will be coated with electrophoresis primer and powder topcoat.                                                                                                                                                                                                                                                                                                                                                                                                                                                                                                                                                                                                                                                                                                                                                                                                                                                                                                                                                                                                                                                                                                                                                                                                                                                                                                                                                                                                                                                                                                                                                                                                                                                                                                                                                                                                                                                                                                                                                                |
| Failting              | Total thickness not less than 80µm after dry membrane. Coating supplier <b>PPG (Vietnam)</b>                                                                                                                                                                                                                                                                                                                                                                                                                                                                                                                                                                                                                                                                                                                                                                                                                                                                                                                                                                                                                                                                                                                                                                                                                                                                                                                                                                                                                                                                                                                                                                                                                                                                                                                                                                                                                                                                                                                                                                                                                                   |