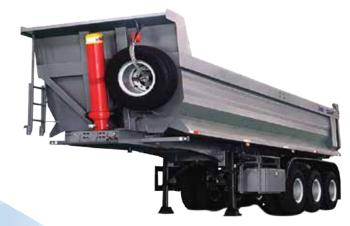

# PRODUCTS OTHER MARKETS

20' Skeleton Tandem, 4 Twist Locks

45' Gooseneck Tridem, 6 Twist Locks

40' Flatbed Tridem, 8 Twist Locks

Heavy dump, 23m<sup>3</sup>

40' Skeleton Tridem, 8 Twist Locks

48' Gooseneck Tridem, 6 Twist Locks