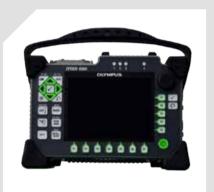

Surface roughness testing machine

Ultrasonic welding testing machine

Spectrograph machine (material composition testing)