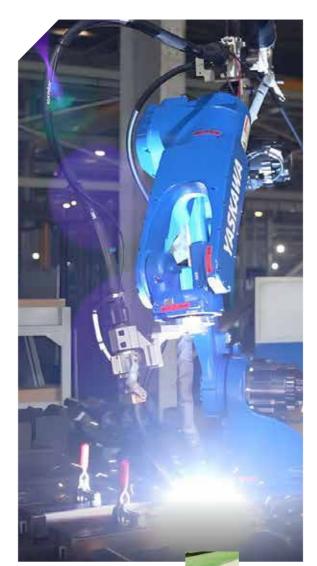

# WELDING

CAPACITY:55 chassis/dayDump box, semi-trailer welding

AUTOMATIC WELDING EQUIPMENT

Manufacturer: Miller (American) Working length: 40,000 mm

SEMI TRAILER
CHAIN TURNING EQUIPMENT

Max load: 10 tons Dimension (LxWxH): 6,000 x 4,100 x 5,000 mm

BD & WD cross beam

Front bolster and rear bolster welding

<sup>2</sup> Small parts welding

4 Chassis welding robot

5 Upside turning