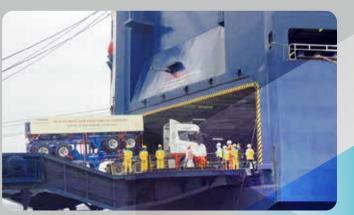

#### INTERNATIONAL DELIVERY

Thaco Trailers offers international multimodal transportation services with Incoterm delivery conditions such as EXW, FCA, FOB, CIF, and DDP. Particularly for the US market, we provide delivered duty paid (DDP term), ensuring maximum benefits for our customers.

**Risk Mitigation**: As a registered Foreign Importer of Record (FIOR) with U.S. Customs and Border Protection (CBP), we will be the legal importer for the products and will handle all customs procedures, ensuring compliance with import market regulations and standards, minimizing risks, and optimizing benefits for our customers.