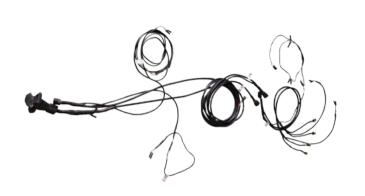

# LIST OF COMPONENTS

Landing gear

Main Frame

Wire harness

Leaf Spring

Slider Frame

Suspension

Plastic ring, Hose Clamps