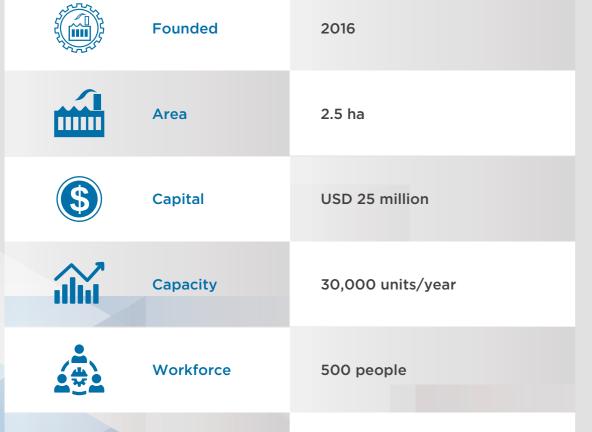

**Products** 

**Semi-trailers** 

and Semi-trailers components

THACO INDUSTRIES TRAILERS AND HEAVY STEEL STRUCTURES MANUFACTURING LIMITED LIABILITY COMPANY was established in 2016. In 2023, the company invested and innovated to meet the capacity of 30,000 products per year.