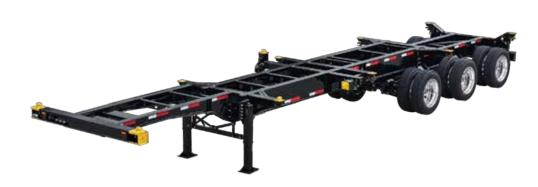

#### NORTH AMERICAN MARKET

20'/40' City Combo Tandem

20'/40' Combo Tridem

20' Slider Tandem

40' Gooseneck Tandem

20'/40' Combo Tandem

40'/45' Extendable Tandem

33' Slider Tandem