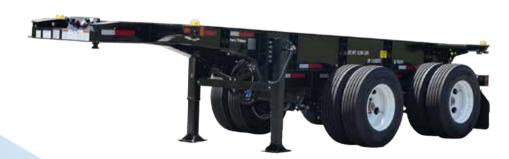

#### NORTH AMERICAN MARKET

40' Gooseneck Tridem

40′/53′ Extendable Tridem

20'/40'/45' City Combo Tridem Without Genset

20' Slider Tandem With Rear Fifth Wheel

53' Gooseneck Tandem

20'/40'/45' Combo Tridem

20'/40'/45' City Combo Tridem With Genset