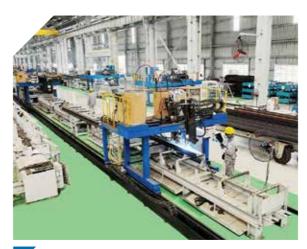

#### FABRICATION

- WORKPIECE CUTTING:CNC laser cutting machine,CNC Plasma, CNC Oxy Gas...
- ▶ PREVENTING VARIATION OF WELDING CONNECTING POINTS: Hydraulic Press Machine, Lathe, Milling,...

SLITTING LINE

Thickness: 0.3 - 6 mm Width material: 50 - 1,200 mm

FIBER LASER CUTTING MACHINE

Power: 15,000 W Cutting size: 6,200 - 2,500 mm

CNC PRESSING MACHINE

Thickness material: 0.6 - 12 mm Max-length: 12,000 mm

3D FIBER LASER CUTTING MACHINE

Cutting size: □20 - 220 mm; Ø20 - 220 mm Thickness: 10 mm (steel); 5 mm (stainless steel)

I BEAM LASER CUTTING MACHINE

ACHINE Power: 6,000 W

Max cutting thickness: 21 mm

Max workpiece dimension: I 400x200x13,300 mm