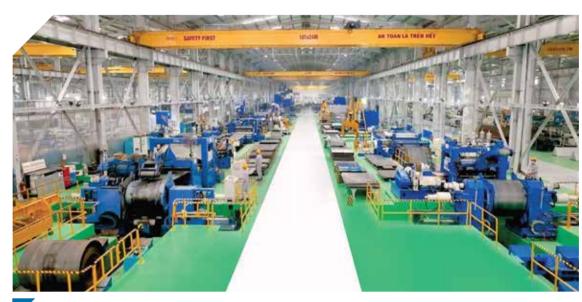

**Products** 

**Semi-trailers** 

and Semi-trailers components

THACO INDUSTRIES TRAILERS AND HEAVY STEEL STRUCTURES MANUFACTURING LIMITED LIABILITY COMPANY was established in 2016. In 2023, the company invested and innovated to meet the capacity of 30,000 products per year.

The products are manufactured through modern processes with many advanced technologies and equipment, such as Fiber laser cutting machines, CNC pressing machines, automatic welding robots, semi-trailer chain turning equipment, shot blasting, ED dipping, powder coating,... The product meets the standard of the quality management systems (ISO 9001: 2015) and environment management systems (ISO 14001: 2015).