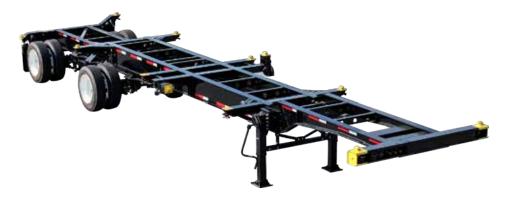

#### NORTH AMERICAN MARKET

40' Gooseneck Tridem

40′/53′ Extendable Tridem

20'/40'/45' City Combo Tridem Without Genset

20' Slider Tandem With Rear Fifth Wheel

53' Gooseneck Tandem

20'/40'/45' Combo Tridem

20'/40'/45' City Combo Tridem With Genset