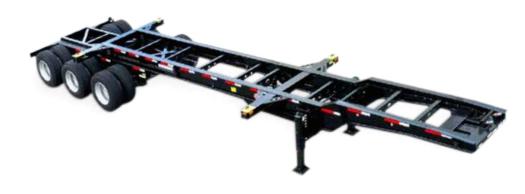

#### NORTH AMERICAN MARKET

40' Gooseneck Tridem

40′/53′ Extendable Tridem

20'/40'/45' City Combo Tridem Without Genset

20' Slider Tandem With Rear Fifth Wheel

53' Gooseneck Tandem

20'/40'/45' Combo Tridem

20'/40'/45' City Combo Tridem With Genset