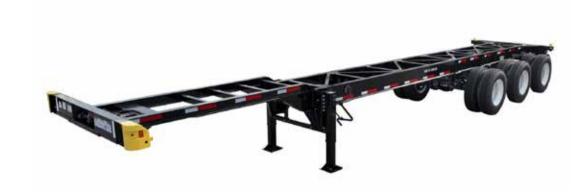

#### NORTH AMERICAN MARKET

40' Gooseneck Tridem

40′/53′ Extendable Tridem

20'/40'/45' City Combo Tridem Without Genset

20' Slider Tandem With Rear Fifth Wheel

53' Gooseneck Tandem

20'/40'/45' Combo Tridem

20'/40'/45' City Combo Tridem With Genset