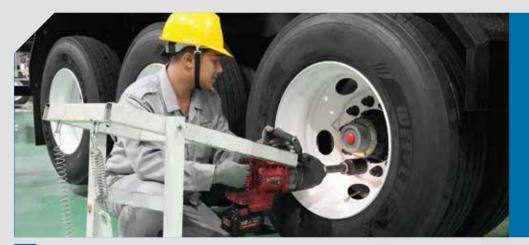

# ASSEMBLY

Air system assembly

Electrical system assembly

3 Landing gear assembly

Suspension system & axle assembly

7 Air system connection and finalizing

Tighten wheel nuts

Tire assembly