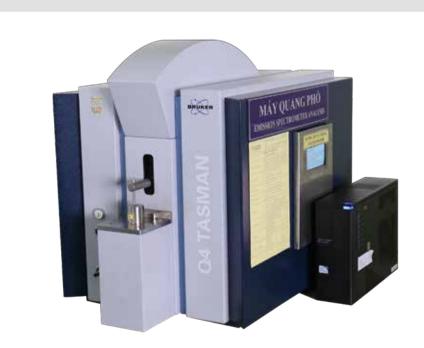

Surface roughness testing machine

Ultrasonic welding testing machine

Spectrograph machine (material composition testing)