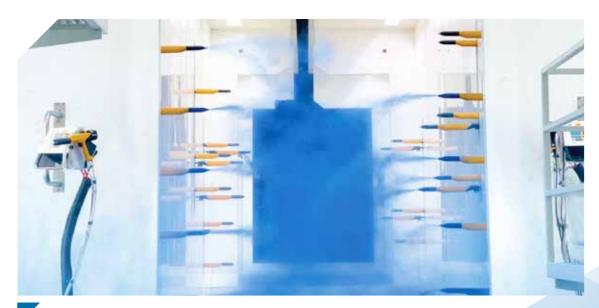

# PAINTING

CAPACITY:55 chassis/day

SHOT BLASTING BOOTH

Max material: 15,000 x 8,925 x 11,078 mm Load: 5,000 kg

ED COATING LINE

Max material dimension: 17,000 x 1,600 x 3,700 mm Salt mist resistance: 1,000 hours

AUTOMATIC POWDER COATING ROBOT Max material: 20,900 x 9,200 x 7,140 mm Load: 4,000 kg

AUTOMATIC POWDER COATING GUN SYSTEM

Power: 70,000 W Quantity: 30 guns