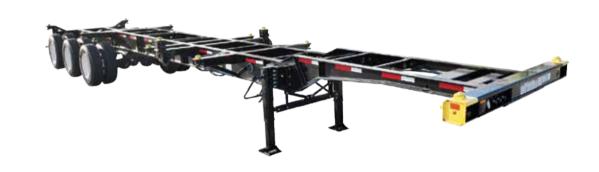

#### NORTH AMERICAN MARKET

20'/40' City Combo Tandem

20'/40' Combo Tridem

20' Slider Tandem

40' Gooseneck Tandem

20'/40' Combo Tandem

40'/45' Extendable Tandem

33' Slider Tandem

40' Gooseneck Lightweight Tandem