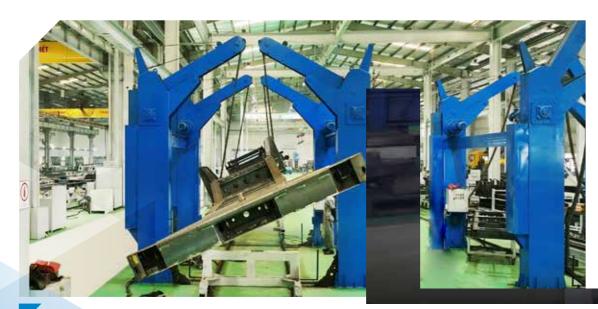

# PAINTING

CAPACITY:55 chassis/day

SHOT BLASTING BOOTH

Max material: 15,000 x 8,925 x 11,078 mm Load: 5,000 kg

ED COATING LINE

Max material dimension: 17,000 x 1,600 x 3,700 mm Salt mist resistance: 1,000 hours

AUTOMATIC POWDER COATING ROBOT Max material: 20,900 x 9,200 x 7,140 mm Load: 4,000 kg

AUTOMATIC POWDER COATING GUN SYSTEM

Power: 70,000 W Quantity: 30 guns