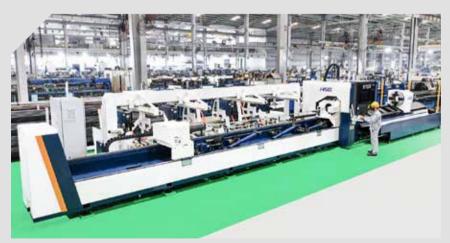

#### FABRICATION

- WORKPIECE CUTTING:CNC laser cutting machine,CNC Plasma, CNC Oxy Gas...
- ▶ PREVENTING VARIATION OF WELDING CONNECTING POINTS: Hydraulic Press Machine, Lathe, Milling,...

SLITTING LINE

Thickness: 0.3 - 6 mm Width material: 50 - 1,200 mm

FIBER LASER CUTTING MACHINE

Power: 15,000 W Cutting size: 6,200 - 2,500 mm

CNC PRESSING MACHINE

Thickness material: 0.6 - 12 mm Max-length: 12,000 mm

3D FIBER LASER CUTTING MACHINE

Cutting size: □20 - 220 mm; Ø20 - 220 mm Thickness: 10 mm (steel); 5 mm (stainless steel)

I BEAM LASER CUTTING MACHINE

ACHINE Power: 6,000 W

Max cutting thickness: 21 mm

Max workpiece dimension: I 400x200x13,300 mm