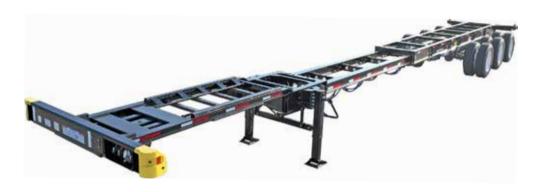

#### NORTH AMERICAN MARKET

20'/40' City Combo Tandem

20'/40' Combo Tridem

20' Slider Tandem

40' Gooseneck Tandem

20'/40' Combo Tandem

40'/45' Extendable Tandem

33' Slider Tandem