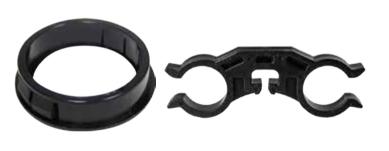

# LIST OF COMPONENTS

Landing gear

Main Frame

Wire harness

Leaf Spring

Slider Frame

Suspension

Plastic ring, Hose Clamps