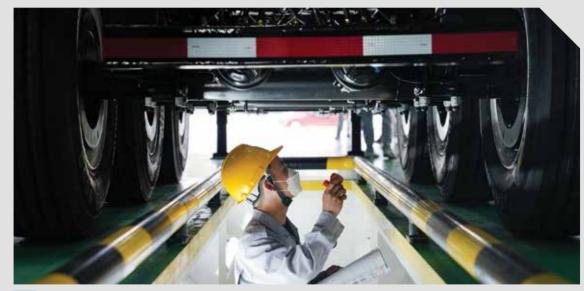

# INSPECTION

Brake system inspection

4 Road test

2 Under pit inspection

Weight inspection