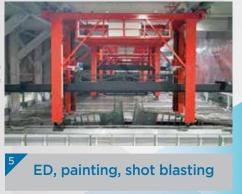

# PAINTING

CAPACITY:55 chassis/day

SHOT BLASTING BOOTH

Max material: 15,000 x 8,925 x 11,078 mm Load: 5,000 kg

ED COATING LINE

Max material dimension: 17,000 x 1,600 x 3,700 mm Salt mist resistance: 1,000 hours

AUTOMATIC POWDER COATING ROBOT Max material: 20,900 x 9,200 x 7,140 mm Load: 4,000 kg

AUTOMATIC POWDER COATING GUN SYSTEM

Power: 70,000 W Quantity: 30 guns