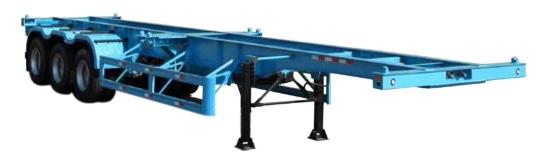

# PRODUCTS OTHER MARKETS

20' Skeleton Tandem, 4 Twist Locks

45' Gooseneck Tridem, 6 Twist Locks

40' Flatbed Tridem, 8 Twist Locks

Heavy dump, 23m<sup>3</sup>

40' Skeleton Tridem, 8 Twist Locks

48' Gooseneck Tridem, 6 Twist Locks