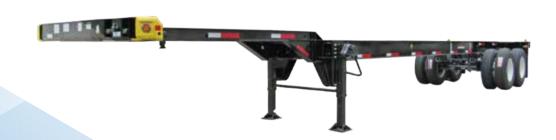

#### NORTH AMERICAN MARKET

40' Gooseneck Tridem

40′/53′ Extendable Tridem

20'/40'/45' City Combo Tridem Without Genset

20' Slider Tandem With Rear Fifth Wheel

53' Gooseneck Tandem

20'/40'/45' Combo Tridem

20'/40'/45' City Combo Tridem With Genset