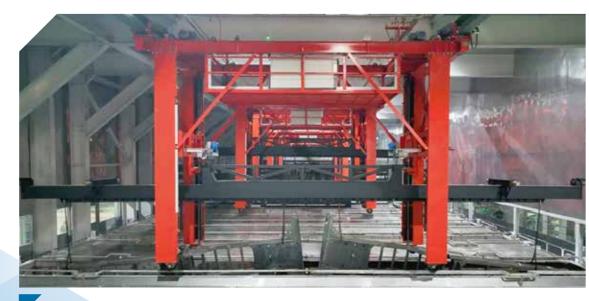

# WELDING

CAPACITY:55 chassis/dayDump box, semi-trailer welding

AUTOMATIC WELDING EQUIPMENT

Manufacturer: Miller (American) Working length: 40,000 mm

SEMI TRAILER
CHAIN TURNING EQUIPMENT

Max load: 10 tons Dimension (LxWxH): 6,000 x 4,100 x 5,000 mm