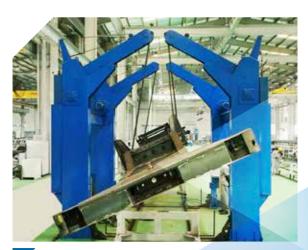

# WELDING

CAPACITY:55 chassis/dayDump box, semi-trailer welding

AUTOMATIC WELDING EQUIPMENT

Manufacturer: Miller (American) Working length: 40,000 mm

SEMI TRAILER
CHAIN TURNING EQUIPMENT

Max load: 10 tons Dimension (LxWxH): 6,000 x 4,100 x 5,000 mm

BD & WD cross beam

Front bolster and rear bolster welding

<sup>2</sup> Small parts welding

4 Chassis welding robot

5 Upside turning