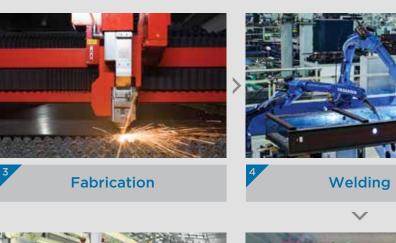

#### FABRICATION

- WORKPIECE CUTTING:CNC laser cutting machine,CNC Plasma, CNC Oxy Gas...
- ▶ PREVENTING VARIATION OF WELDING CONNECTING POINTS: Hydraulic Press Machine, Lathe, Milling,...

SLITTING LINE

Thickness: 0.3 - 6 mm Width material: 50 - 1,200 mm

FIBER LASER CUTTING MACHINE

Power: 15,000 W Cutting size: 6,200 - 2,500 mm

CNC PRESSING MACHINE

Thickness material: 0.6 - 12 mm Max-length: 12,000 mm

3D FIBER LASER CUTTING MACHINE

Cutting size: □20 - 220 mm; Ø20 - 220 mm Thickness: 10 mm (steel); 5 mm (stainless steel)

I BEAM LASER CUTTING MACHINE

ACHINE Power: 6,000 W

Max cutting thickness: 21 mm

Max workpiece dimension: I 400x200x13,300 mm