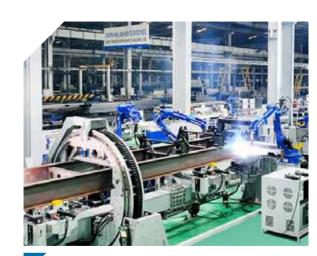

# WELDING

CAPACITY:55 chassis/dayDump box, semi-trailer welding

AUTOMATIC WELDING EQUIPMENT

Manufacturer: Miller (American) Working length: 40,000 mm

SEMI TRAILER
CHAIN TURNING EQUIPMENT

Max load: 10 tons Dimension (LxWxH): 6,000 x 4,100 x 5,000 mm

BD & WD cross beam

Front bolster and rear bolster welding

<sup>2</sup> Small parts welding

4 Chassis welding robot

5 Upside turning