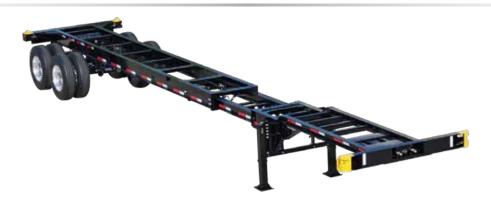

#### NORTH AMERICAN MARKET

20'/40' City Combo Tandem

20'/40' Combo Tridem

20' Slider Tandem

40' Gooseneck Tandem

20'/40' Combo Tandem

40'/45' Extendable Tandem

33' Slider Tandem