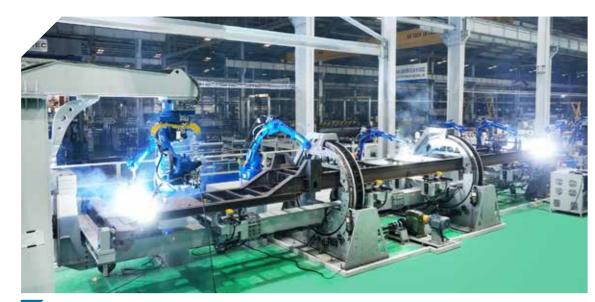

# WELDING

CAPACITY:55 chassis/dayDump box, semi-trailer welding

AUTOMATIC WELDING EQUIPMENT

Manufacturer: Miller (American) Working length: 40,000 mm

SEMI TRAILER
CHAIN TURNING EQUIPMENT

Max load: 10 tons Dimension (LxWxH): 6,000 x 4,100 x 5,000 mm

BD & WD cross beam

Front bolster and rear bolster welding

<sup>2</sup> Small parts welding

4 Chassis welding robot

5 Upside turning