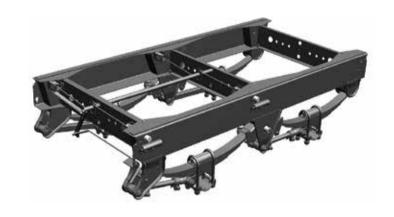

# LIST OF COMPONENTS

Landing gear

Main Frame

Wire harness

Leaf Spring

Slider Frame

Suspension

Plastic ring, Hose Clamps