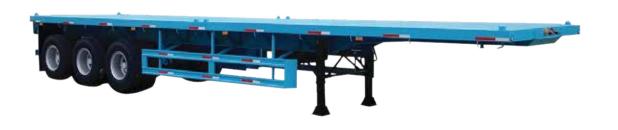

#### NORTH AMERICAN MARKET

40' Gooseneck Tridem

40′/53′ Extendable Tridem

20'/40'/45' City Combo Tridem Without Genset

20' Slider Tandem With Rear Fifth Wheel

53' Gooseneck Tandem

20'/40'/45' Combo Tridem

20'/40'/45' City Combo Tridem With Genset