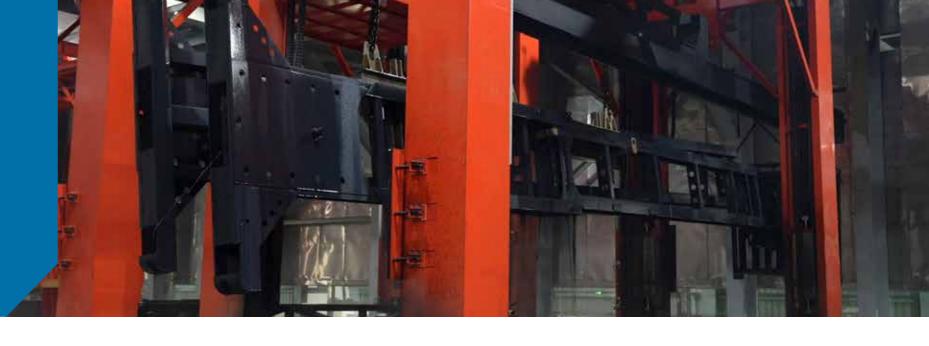

# WELDING

CAPACITY:55 chassis/dayDump box, semi-trailer welding

AUTOMATIC WELDING EQUIPMENT

Manufacturer: Miller (American) Working length: 40,000 mm

SEMI TRAILER
CHAIN TURNING EQUIPMENT

Max load: 10 tons Dimension (LxWxH): 6,000 x 4,100 x 5,000 mm

BD & WD cross beam

Front bolster and rear bolster welding

<sup>2</sup> Small parts welding

4 Chassis welding robot

5 Upside turning