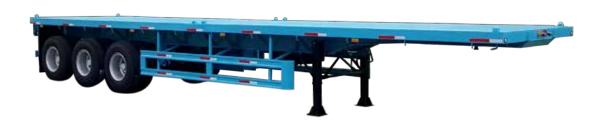

#### NORTH AMERICAN MARKET

20'/40' City Combo Tandem

20'/40' Combo Tridem

20' Slider Tandem

40' Gooseneck Tandem

20'/40' Combo Tandem

40'/45' Extendable Tandem

33' Slider Tandem