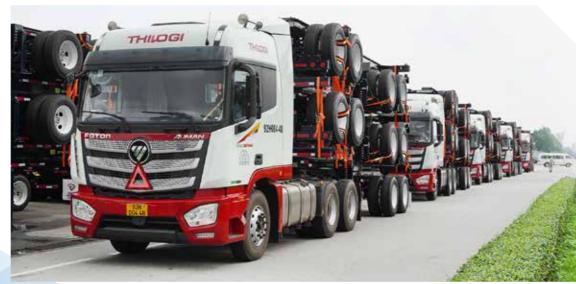

#### INTERNATIONAL DELIVERY

Thaco Trailers offers international multimodal transportation services with Incoterm delivery conditions such as EXW, FCA, FOB, CIF, and DDP. Particularly for the US market, we provide delivered duty paid (DDP term), ensuring maximum benefits for our customers.