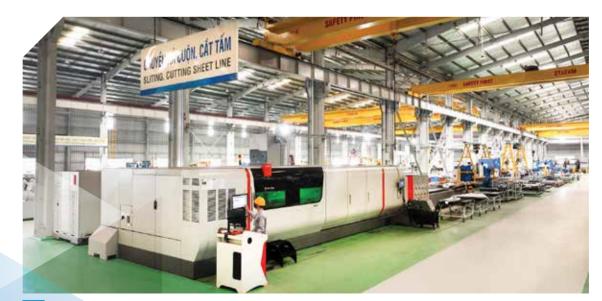

#### FABRICATION

- WORKPIECE CUTTING:CNC laser cutting machine,CNC Plasma, CNC Oxy Gas...
- ▶ PREVENTING VARIATION OF WELDING CONNECTING POINTS: Hydraulic Press Machine, Lathe, Milling,...

SLITTING LINE

Thickness: 0.3 - 6 mm Width material: 50 - 1,200 mm

FIBER LASER CUTTING MACHINE

Power: 15,000 W Cutting size: 6,200 - 2,500 mm

CNC PRESSING MACHINE

Thickness material: 0.6 - 12 mm Max-length: 12,000 mm

3D FIBER LASER CUTTING MACHINE