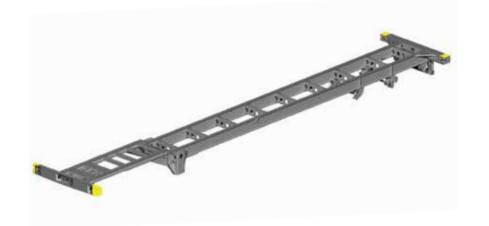

# LIST OF COMPONENTS

Landing gear

Main Frame

Wire harness

Leaf Spring

Slider Frame

Suspension

Plastic ring, Hose Clamps