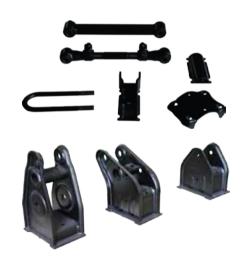

# LIST OF COMPONENTS

Landing gear

Main Frame

Wire harness

Leaf Spring

Slider Frame

Suspension

Plastic ring, Hose Clamps