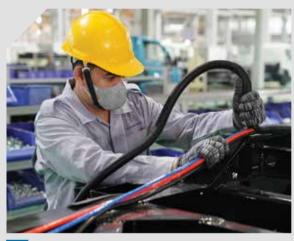

# ASSEMBLY

Air system assembly

Electrical system assembly

3 Landing gear assembly

Suspension system & axle assembly

7 Air system connection and finalizing

Tighten wheel nuts

Tire assembly