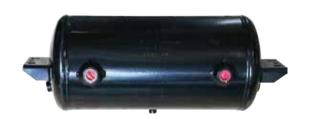

# LIST OF COMPONENTS

Landing gear

Main Frame

Wire harness

Leaf Spring

Slider Frame

Suspension

Plastic ring, Hose Clamps

Tire

Air Tank

Document holder

Mud flaps

WELDING LINE

PAINTING LINE

ASSEMBLY LINE

INSPECTION LINE