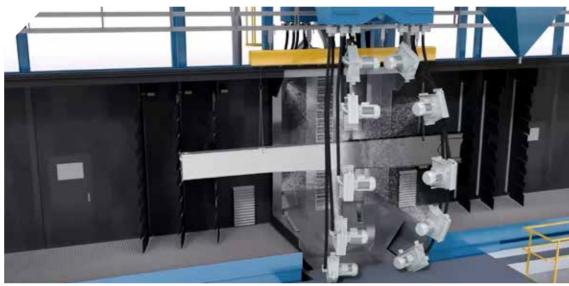

AUTOMATIC POWDER COATING ROBOT Max material: 20,900 x 9,200 x 7,140 mm Load: 4,000 kg

AUTOMATIC POWDER COATING GUN SYSTEM

Power: 70,000 W Quantity: 30 guns