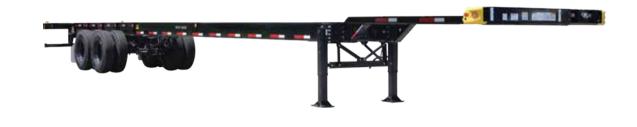

#### NORTH AMERICAN MARKET

40' Gooseneck Tridem

40′/53′ Extendable Tridem

20'/40'/45' City Combo Tridem Without Genset

20' Slider Tandem With Rear Fifth Wheel

53' Gooseneck Tandem

20'/40'/45' Combo Tridem

20'/40'/45' City Combo Tridem With Genset