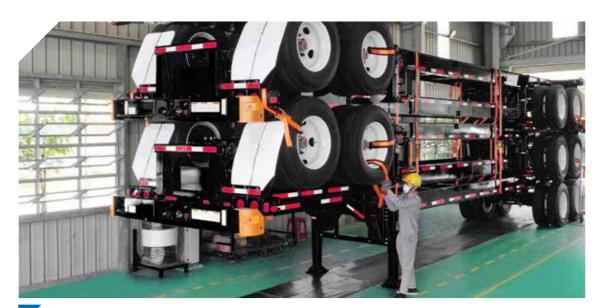

Packing

# PACKING

Stacking into bundle

4 Handover

2 Fastening

3 Inspection

3(