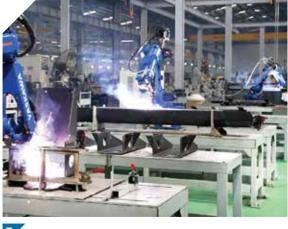

# WELDING

CAPACITY:55 chassis/dayDump box, semi-trailer welding

AUTOMATIC WELDING EQUIPMENT

Manufacturer: Miller (American) Working length: 40,000 mm

SEMI TRAILER
CHAIN TURNING EQUIPMENT

Max load: 10 tons Dimension (LxWxH): 6,000 x 4,100 x 5,000 mm

BD & WD cross beam

Front bolster and rear bolster welding

<sup>2</sup> Small parts welding

4 Chassis welding robot

5 Upside turning