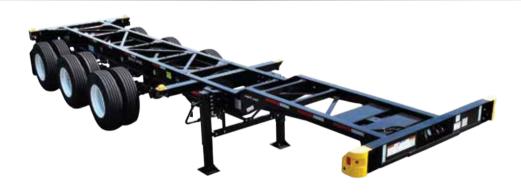

#### NORTH AMERICAN MARKET

40' Gooseneck Tridem

40′/53′ Extendable Tridem

20'/40'/45' City Combo Tridem Without Genset

20' Slider Tandem With Rear Fifth Wheel

53' Gooseneck Tandem

20'/40'/45' Combo Tridem

20'/40'/45' City Combo Tridem With Genset