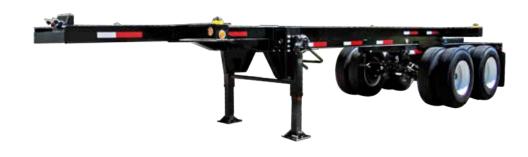

#### NORTH AMERICAN MARKET

20'/40' City Combo Tandem

20'/40' Combo Tridem

20' Slider Tandem

40' Gooseneck Tandem

20'/40' Combo Tandem

40'/45' Extendable Tandem

33' Slider Tandem