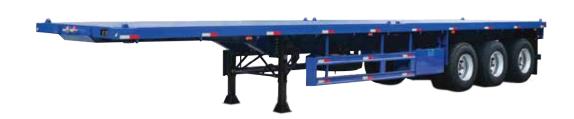

# PRODUCTS OTHER MARKETS

20' Skeleton Tandem, 4 Twist Locks

45' Gooseneck Tridem, 6 Twist Locks

40' Flatbed Tridem, 8 Twist Locks

Heavy dump, 23m<sup>3</sup>

40' Skeleton Tridem, 8 Twist Locks

48' Gooseneck Tridem, 6 Twist Locks

45' Flatbed Tridem, 10 Twist Locks

Car Carrier