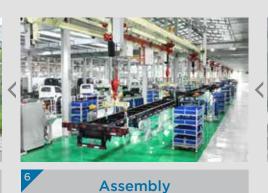

# WELDING

CAPACITY:55 chassis/dayDump box, semi-trailer welding

AUTOMATIC WELDING EQUIPMENT

Manufacturer: Miller (American) Working length: 40,000 mm

SEMI TRAILER
CHAIN TURNING EQUIPMENT

Max load: 10 tons Dimension (LxWxH): 6,000 x 4,100 x 5,000 mm

BD & WD cross beam

Front bolster and rear bolster welding

<sup>2</sup> Small parts welding

4 Chassis welding robot

5 Upside turning