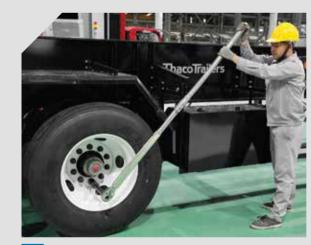

# ASSEMBLY

Air system assembly

Electrical system assembly

3 Landing gear assembly

Suspension system & axle assembly

7 Air system connection and finalizing

Tighten wheel nuts

Tire assembly