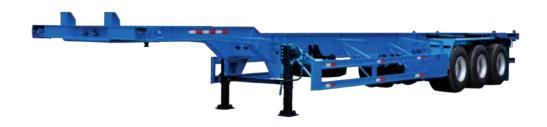

# PRODUCTS OTHER MARKETS

20' Skeleton Tandem, 4 Twist Locks

45' Gooseneck Tridem, 6 Twist Locks

40' Flatbed Tridem, 8 Twist Locks

Heavy dump, 23m<sup>3</sup>

40' Skeleton Tridem, 8 Twist Locks

48' Gooseneck Tridem, 6 Twist Locks