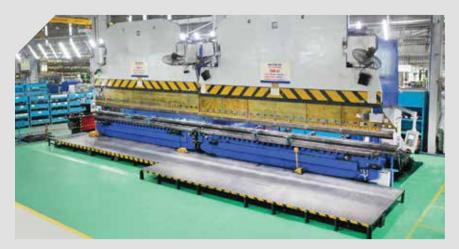

# PAINTING

CAPACITY:55 chassis/day

SHOT BLASTING BOOTH

Max material: 15,000 x 8,925 x 11,078 mm Load: 5,000 kg

ED COATING LINE

Max material dimension: 17,000 x 1,600 x 3,700 mm Salt mist resistance: 1,000 hours

AUTOMATIC POWDER COATING ROBOT Max material: 20,900 x 9,200 x 7,140 mm Load: 4,000 kg

AUTOMATIC POWDER COATING GUN SYSTEM

Power: 70,000 W Quantity: 30 guns