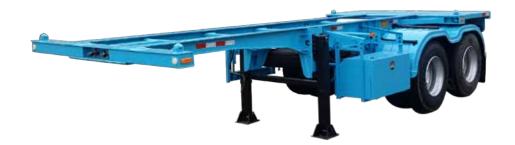

# PRODUCTS OTHER MARKETS

20' Skeleton Tandem, 4 Twist Locks

45' Gooseneck Tridem, 6 Twist Locks

40' Flatbed Tridem, 8 Twist Locks

Heavy dump, 23m<sup>3</sup>

40' Skeleton Tridem, 8 Twist Locks

48' Gooseneck Tridem, 6 Twist Locks