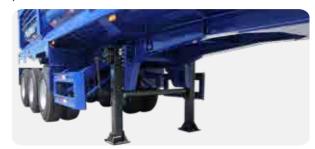

#### CHÂN CHỐNG

FUWA landing gear with a dynamic load capacity of 28 tons and a static load capacity of 80 tons, helps to effectively distribute weight, preventing excessive pressure on each structure of the semi-trailer.

#### AXLE

FUWA 13-ton axle.

#### SUSPENSION SYSTEM

The suspension system uses 7 leaf springs system with high durability and large load capacity, ensuring smooth operation.