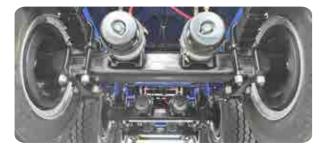

#### AXLE

FUWA 13-ton axle.

#### SUSPENSION SYSTEM

The suspension system uses 7 leaf springs system with high durability and large load capacity, ensuring smooth operation.