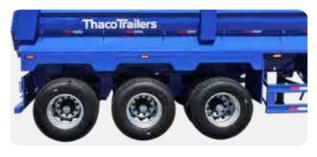

#### HYDRAULIC CYLINDER SYSTEM

Utilizes HYVA FC A202-5-06695-009-K0343 hydraulic cylinder system.

Uses 12R22.5 tires.