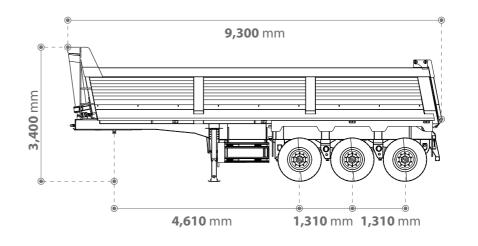

| TECHNICAL SPECIFICATION      |               |                                                     |
|------------------------------|---------------|-----------------------------------------------------|
| Overall dimension            | mm            | 9,300 x 2,500 x 3,400                               |
| Wheelbase                    | mm            | 4,610 + 1,310 + 1,310                               |
| Cargo box dimensions         | mm            | 8,725/8,475 x 2,480/1,610 x 1,290                   |
| Cargo box volume             | m³            | 24.2                                                |
| Tare weight                  | kg            | 7,900                                               |
| Authorized pay load          | kg            | 29,010                                              |
| Authorized total mass        | kg            | 36,910                                              |
| Cargo box internal dimension | mm            | 12,175 x 2,410 x 450                                |
| Cross members                |               | Atos60 steel                                        |
| Dump body                    |               | Side Walls: 3.2 mm thick<br>Floor Plate: 4 mm thick |
| Main beam                    | mm            | 1500 x 140 x 12x 6x 12 mm                           |
| Axle                         |               | FUWA 13 tons                                        |
| Kingpin                      |               | Ø50 BH-KZ50A-10, bolted connection                  |
| Landing gear                 |               | FUWA 28 tons, dual-speed, 19" stroke                |
| Suspension system            | Spring hanger | Mechanical Suspension – FUWA                        |
|                              | Leaf spring   | 7 leaf springs (90x16 mm)                           |
| Control valve                |               | WABCO                                               |
| Brake system                 |               | Locked on 3 axles                                   |
| Electrical system            |               | 24V, LED lights                                     |
| Tire                         | Size          | 12R22.5                                             |
| Hydraulic cylinder           |               | HYVA FC A202-5-06695-009-K0343                      |
| Paint technology             |               | Shot blasting SA 2.5<br>Primer<br>Topcoat           |
| Paint color                  |               | Upon request                                        |

#### **DIMENSIONS**