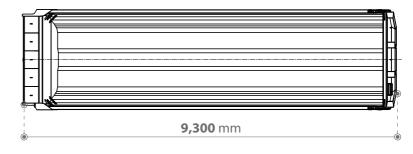

| TECHNICAL SPECIFICATION      |               |                                                     |
|------------------------------|---------------|-----------------------------------------------------|
| Overall dimension            | mm            | 9,300 x 2,500 x 3,400                               |
| Wheelbase                    | mm            | 4,610 + 1,310 + 1,310                               |
| Cargo box dimensions         | mm            | 8,725/8,475 x 2,480/1,610 x 1,290                   |
| Cargo box volume             | m³            | 24.2                                                |
| Tare weight                  | kg            | 7,900                                               |
| Authorized pay load          | kg            | 29,010                                              |
| Authorized total mass        | kg            | 36,910                                              |
| Cargo box internal dimension | mm            | 12,175 x 2,410 x 450                                |
| Cross members                |               | Atos60 steel                                        |
| Dump body                    |               | Side Walls: 3.2 mm thick<br>Floor Plate: 4 mm thick |
| Main beam                    | mm            | 1500 x 140 x 12x 6x 12 mm                           |
| Axle                         |               | FUWA 13 tons                                        |
| Kingpin                      |               | Ø50 BH-KZ50A-10, bolted connection                  |
| Landing gear                 |               | FUWA 28 tons, dual-speed, 19" stroke                |
| Suspension system            | Spring hanger | Mechanical Suspension – FUWA                        |
|                              | Leaf spring   | 7 leaf springs (90x16 mm)                           |
| Control valve                |               | WABCO                                               |
| Brake system                 |               | Locked on 3 axles                                   |
| Electrical system            |               | 24V, LED lights                                     |
| Tire                         | Size          | 12R22.5                                             |
| Hydraulic cylinder           |               | HYVA FC A202-5-06695-009-K0343                      |
| Paint technology             |               | Shot blasting SA 2.5<br>Primer<br>Topcoat           |
| Paint color                  |               | Upon request                                        |

#### **CARGO CAPACITY**