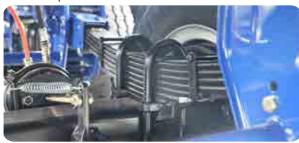

#### HYDRAULIC CYLINDER SYSTEM

Utilizes HYVA FC A202-5-06695-009-K0343 hydraulic cylinder system.

Uses 12R22.5 tires.