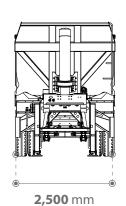

| TECHNICAL SPECIFICATION      |               |                                                     |
|------------------------------|---------------|-----------------------------------------------------|
| Overall dimension            | mm            | 9,300 x 2,500 x 3,400                               |
| Wheelbase                    | mm            | 4,610 + 1,310 + 1,310                               |
| Cargo box dimensions         | mm            | 8,725/8,475 x 2,480/1,610 x 1,290                   |
| Cargo box volume             | m³            | 24.2                                                |
| Tare weight                  | kg            | 7,900                                               |
| Authorized pay load          | kg            | 29,010                                              |
| Authorized total mass        | kg            | 36,910                                              |
| Cargo box internal dimension | mm            | 12,175 x 2,410 x 450                                |
| Cross members                |               | Atos60 steel                                        |
| Dump body                    |               | Side Walls: 3.2 mm thick<br>Floor Plate: 4 mm thick |
| Main beam                    | mm            | 1500 x 140 x 12x 6x 12 mm                           |
| Axle                         |               | FUWA 13 tons                                        |
| Kingpin                      |               | Ø50 BH-KZ50A-10, bolted connection                  |
| Landing gear                 |               | FUWA 28 tons, dual-speed, 19" stroke                |
| Suspension system            | Spring hanger | Mechanical Suspension – FUWA                        |
|                              | Leaf spring   | 7 leaf springs (90x16 mm)                           |
| Control valve                |               | WABCO                                               |
| Brake system                 |               | Locked on 3 axles                                   |
| Electrical system            |               | 24V, LED lights                                     |
| Tire                         | Size          | 12R22.5                                             |
| Hydraulic cylinder           |               | HYVA FC A202-5-06695-009-K0343                      |
| Paint technology             |               | Shot blasting SA 2.5<br>Primer<br>Topcoat           |
| Paint color                  |               | Upon request                                        |

#### **DIMENSIONS**