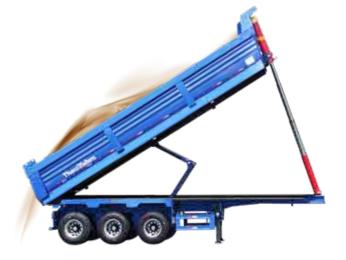

#### HYDRAULIC CYLINDER SYSTEM

Utilizes HYVA FC A202-5-06695-009-K0343 hydraulic cylinder system.

Uses 12R22.5 tires.

#### **CARGO CAPACITY**