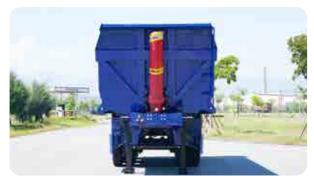

#### HYDRAULIC CYLINDER SYSTEM

Utilizes HYVA FC A202-5-06695-009-K0343 hydraulic cylinder system.

Uses 12R22.5 tires.